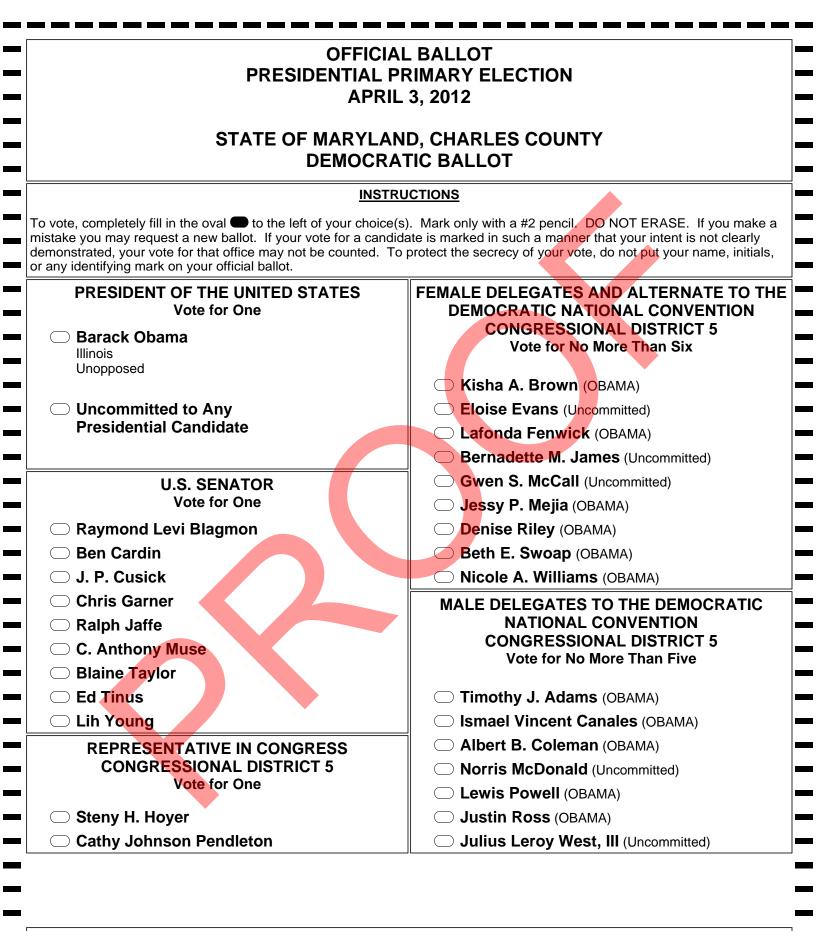

END OF BALLOT





BE SURE THAT YOU HAVE COMPLETED BOTH SIDES OF THIS BALLOT

| DELEGATES TO THE REPUBLICAN NATIONAL<br>CONVENTION      | ALTERNATE DELEGATES TO THE REPUBLICAN                   |
|---------------------------------------------------------|---------------------------------------------------------|
| CONGRESSIONAL DISTRICT 5<br>Vote for No More Than Three | CONGRESSIONAL DISTRICT 5<br>Vote for No More Than Three |
| ■ ◯ Tom Angelis                                         | O Philip L. Bikle                                       |
| Collins A. Bailey (PAUL)                                |                                                         |
| Robin Bissett                                           | Cathy Sue Bunge (ROMNEY)                                |
| Robert "BR