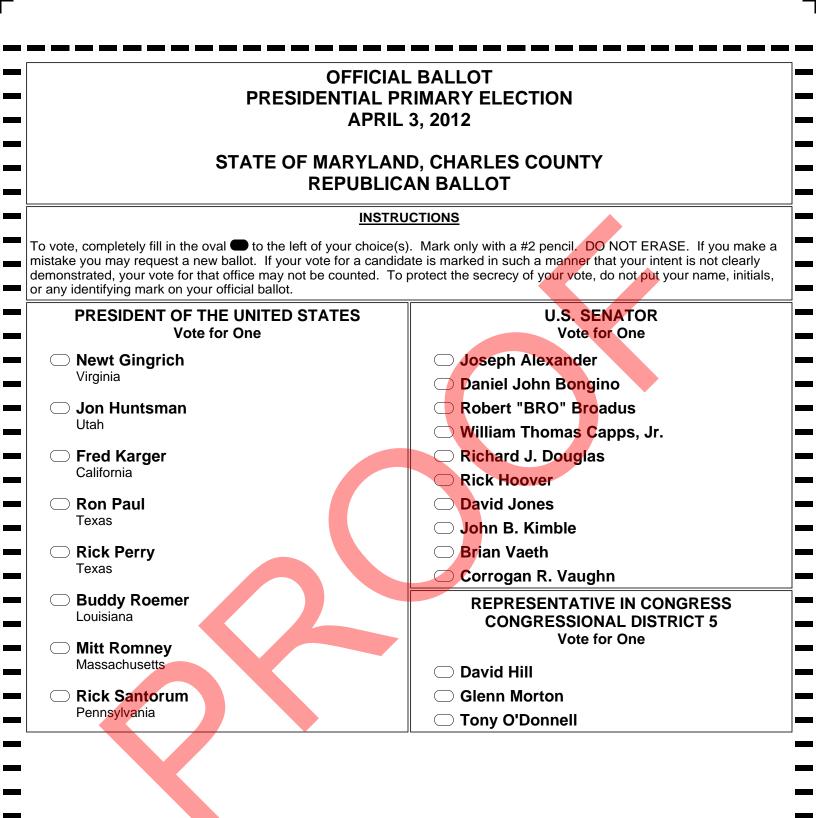

END OF BALLOT

BE SURE THAT YOU HAVE COMPLETED BOTH SIDES OF THIS BALLOT

| DELEGATES TO THE REPUBLICAN NATIONAL<br>CONVENTION      | ALTERNATE DELEGATES TO THE REPUBLICAN                   |
|---------------------------------------------------------|---------------------------------------------------------|
| CONGRESSIONAL DISTRICT 5<br>Vote for No More Than Three | CONGRESSIONAL DISTRICT 5<br>Vote for No More Than Three |
| ■ ◯ Tom Angelis                                         | O Philip L. Bikle                                       |
| Collins A. Bailey (PAUL)                                |                                                         |
| Robin Bissett                                           | Cathy Sue Bunge (ROMNEY)                                |
| Robert "BRO" Broadus                                    | Mary Burke-Russell (ROMNEY)                             |
| Michelle Corkadel (PERRY)                               | Azar Peter Dagher (PAUL)                                |
| Samuel W. Corkadel (PERRY)                              | Melissa Davis                                           |
| J. T. Crawford (SANTORUM)                               | Norman Evans (PAUL)                                     |
| Jim Crawford                                            | Vernon R. Hayes, Jr.                                    |
| Joe Crawford (SANTORUM)                                 | William K. Jenne, IV                                    |
| Charles C. Deegan (GINGRICH)                            | Elizabeth D. Reitzig (PAUL)                             |
| Lee Havis                                               | David Marc Schwartz (GINGRICH)                          |
| Kevin Igoe (ROMNEY)                                     | Zachary Werrell                                         |
| Catie Ravenscroft James (PERRY)                         | Darrell Richard Wood                                    |
| Toni Jarboe-Duley (GINGRICH)                            | -                                                       |
| Steve Krukar (PAUL)                                     | -                                                       |
| Charles Lollar (ROMNEY)                                 | -                                                       |
| Christian Meyers                                        | -                                                       |
| Glenn Morton                                            | -                                                       |
| Edward R. Reilly (GINGRICH)                             | -                                                       |
| Deborah C. Rey (SANTORUM)                               | -                                                       |
| Christopher Rosenthal (ROMNEY)                          | -                                                       |
| Gary Rumsey (PAUL)                                      | -                                                       |
| Steven P. Willing                                       |                                                         |
| -                                                       | -                                                       |
| -                                                       | —                                                       |
|                                                         | -                                                       |
| -                                                       | —                                                       |
| -                                                       |                                                         |