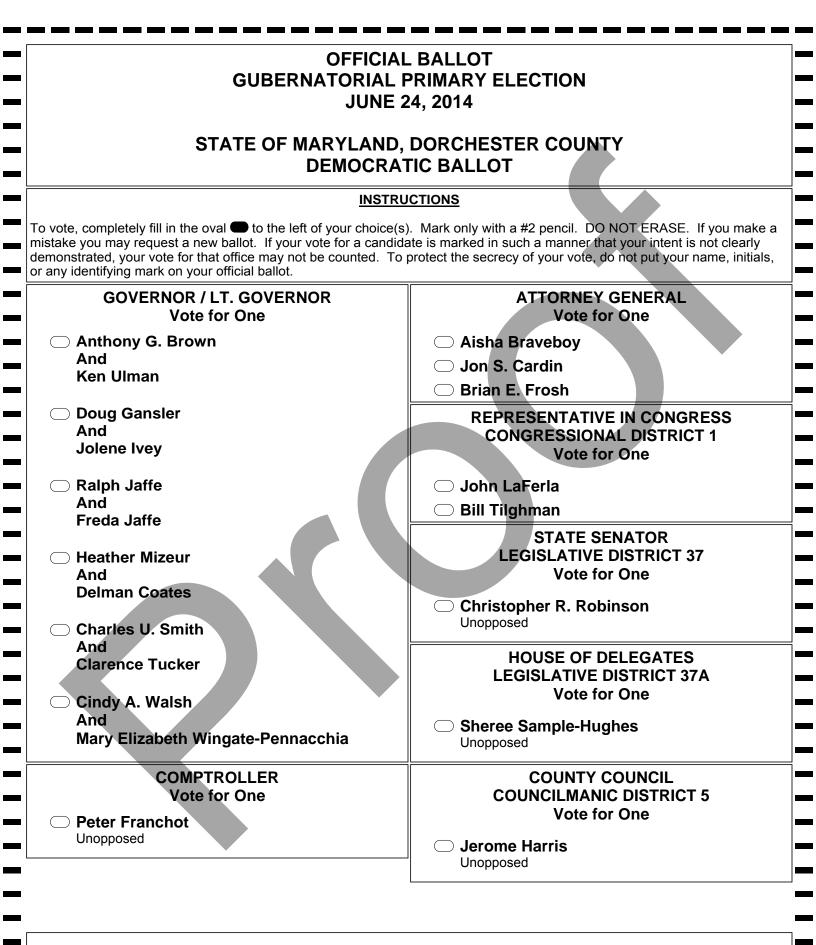

BACK Card 12 SEQ# 1

|   | STATE'S ATTORNEY<br>Vote for One<br>William H. Jones                                  |  |
|---|---------------------------------------------------------------------------------------|--|
|   | Unopposed                                                                             |  |
|   | REGISTER OF WILLS<br>Vote for One                                                     |  |
|   | Doris Keene Lewis<br>Unopposed                                                        |  |
|   | JUDGE OF THE ORPHANS' COURT<br>ORPHANS' COURT DISTRICT 2<br>Vote for No More Than Two |  |
|   | Carolyn I. Todd<br>Unopposed                                                          |  |
| _ | Calvin Travers Unopposed                                                              |  |
|   | SHERIFF<br>Vote for One                                                               |  |
|   | ◯ John A. Foster, Sr.                                                                 |  |
|   | Hansel Greene                                                                         |  |
|   | ─ James W. Phillips, Jr.                                                              |  |
|   | DEMOCRATIC CENTRAL COMMITTEE                                                          |  |
|   | AT LARGE<br>Vote for No More Than Three                                               |  |
|   | ○ Phil Bramble                                                                        |  |
|   | Unopposed                                                                             |  |
|   | Tracey E. Reid                                                                        |  |
|   | Unopposed                                                                             |  |
|   | Nomination Vacant                                                                     |  |
|   |                                                                                       |  |
|   | DEMOCRATIC CENTRAL COMMITTEE                                                          |  |
|   | COUNCILMANIC DISTRICT 2                                                               |  |
|   | Vote for One                                                                          |  |
|   | Dormaim Green Unopposed                                                               |  |
|   |                                                                                       |  |