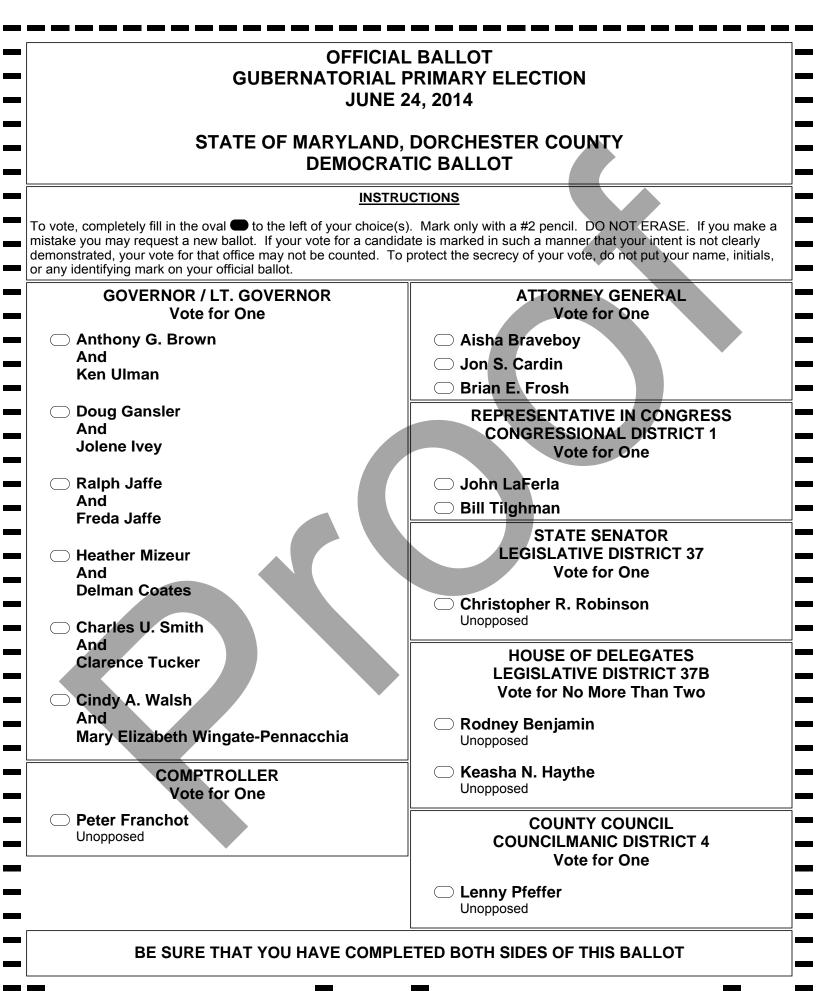

|  |
|   |                                                                                       |  |

END OF BALLOT







| REPUBLICAN CENTRAL COMMITTEE | <b></b> |
|------------------------------|---------|
| Vote for No More Than Seven  |         |
| C Kathy Abbott               |         |
| ─ Ted Bryant                 |         |
| Tammy Burns                  |         |
| Dale H. Coldren              |         |
| O Jonny Johnston             |         |
| ○ Bill Lee                   |         |
| ○ Gwen Lee                   |         |
| Martha Ann Lee               |         |
| Francesca Rendell            |         |
| ─ Lynn C. Scott              |         |
|                              |         |
|                              | BALLOT  |

BACK Card 16 SEQ# 1



| William H. Jones<br>Unopposed         REGISTER OF WILLS<br>Vote for One         Doris Keene Lewis<br>Unopposed         JUDGE OF THE ORPHANS' COURT<br>ORPHANS' COURT DISTRICT 2<br>Vote for No More Than Two         Carolyn I. Todd<br>Unopposed         Calvin Travers<br>Unopposed         SHERIFF<br>Vote for One         John A. Foster, Sr.         Hansel Greene         James W. Phillips, Jr.         DEMOCRATIC CENTRAL COMMITTEE<br>AT LARGE<br>Vote for No More Than Three         Phil Bramble<br>Unopposed         Tracey E. Reid<br>Unopposed         Nomination Vacant |        |
|-------------------------------------------------------------------------------------------------------------------------------------------------------------------------------------------------------------------------