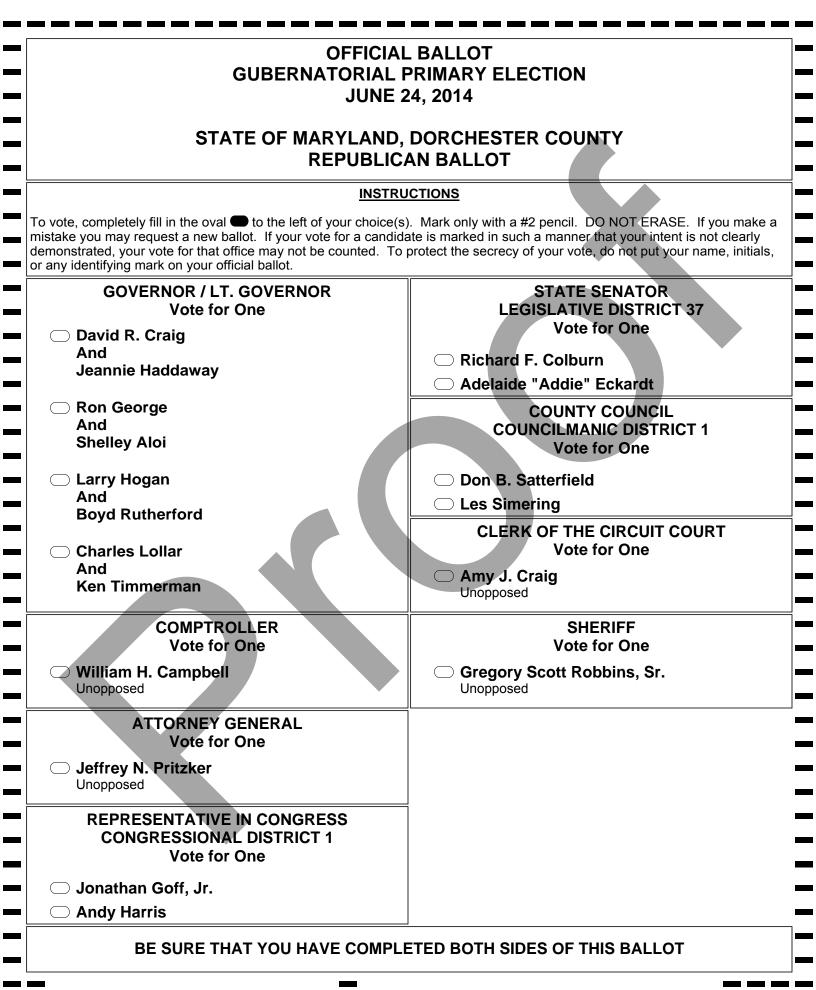

BACK Card 4 SEQ# 1

| REPUBLICAN CENTRAL COMMITTEE<br>Vote for No More Than Seven |        |
|-------------------------------------------------------------|--------|
| C Kathy Abbott                                              |        |
| Ted Bryant                                                  |        |
| <ul> <li>Tammy Burns</li> </ul>                             |        |
| <ul> <li>◯ Dale H. Coldren</li> </ul>                       |        |
| <ul> <li>Jonny Johnston</li> </ul>                          |        |
| ◯ Bill Lee                                                  |        |
| ○ Gwen Lee                                                  |        |
| Martha Ann Lee                                              |        |
| ○ Francesca Rendell                                         |        |
| C Lynn C. Scott                                             |        |
|                                                             |        |
| END OF                                                      | BALLOT |
|                                                             | BALLOT |