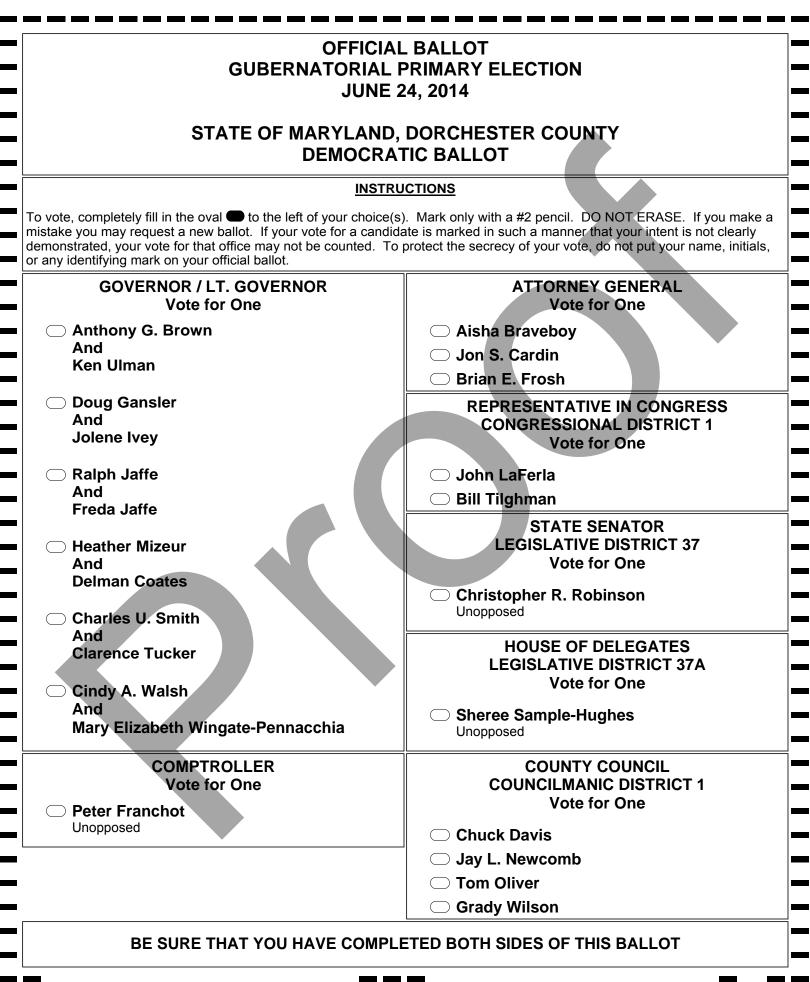

BACK Card 2 SEQ# 1

| STATE'S ATTORNEY<br>Vote for One                                         |       |
|--------------------------------------------------------------------------|-------|
| William H. Jones<br>Unopposed                                            |       |
| REGISTER OF WILLS<br>Vote for One                                        | 3     |
| Doris Keene Lewis     Unopposed                                          |       |
| JUDGE OF THE ORPHANS'<br>ORPHANS' COURT DISTR<br>Vote for No More Than T | ICT 2 |
| Carolyn I. Todd<br>Unopposed                                             |       |
| Calvin Travers Unopposed                                                 |       |
| SHERIFF<br>Vote for One                                                  |       |
| ◯ John A. Foster, Sr.                                                    |       |
| Hansel Greene                                                            |       |
| James W. Phillips, Jr.                                                   |       |
| DEMOCRATIC CENTRAL COM<br>AT LARGE<br>Vote for No More Than Th           |       |
| Phil Bramble     Unopposed                                               |       |
| C Tracey E. Reid<br>Unopposed                                            |       |
| Nomination Vacant                                                        |       |
| DEMOCRATIC CENTRAL COM<br>COUNCILMANIC DISTRIC<br>Vote for One           |       |
| Terry Dayton Wheatley     Unopposed                                      |       |