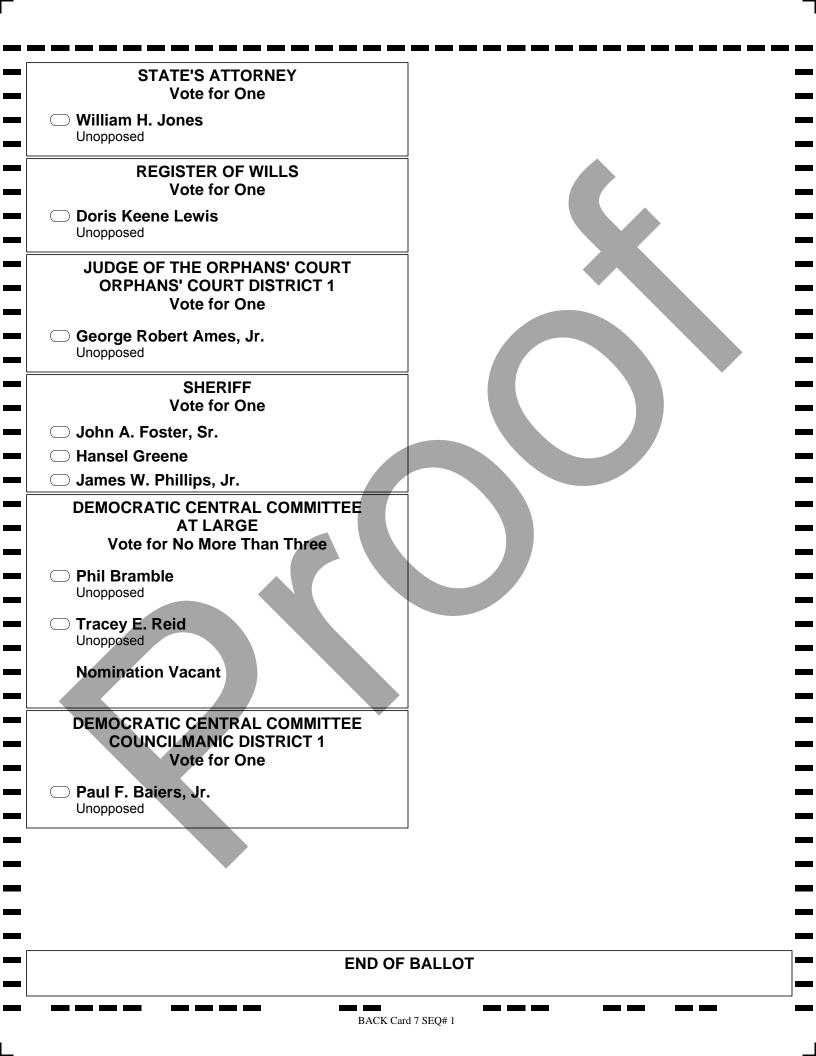

BACK Card 2 SEQ# 1

| STATE'S ATTORNEY<br>Vote for One                                         |       |
|--------------------------------------------------------------------------|-------|
| William H. Jones<br>Unopposed                                            |       |
| REGISTER OF WILLS<br>Vote for One                                        | 3     |
| Doris Keene Lewis     Unopposed                                          |       |
| JUDGE OF THE ORPHANS'<br>ORPHANS' COURT DISTR<br>Vote for No More Than T | ICT 2 |
| Carolyn I. Todd<br>Unopposed                                             |       |
| Calvin Travers Unopposed                                                 |       |
| SHERIFF<br>Vote for One                                                  |       |
| ◯ John A. Foster, Sr.                                                    |       |
| Hansel Greene                                                            |       |
| James W. Phillips, Jr.                                                   |       |
| DEMOCRATIC CENTRAL COM<br>AT LARGE<br>Vote for No More Than Th           |       |
| Phil Bramble     Unopposed                                               |       |
| C Tracey E. Reid<br>Unopposed                                            |       |
| Nomination Vacant                                                        |       |
| DEMOCRATIC CENTRAL COM<br>COUNCILMANIC DISTRIC<br>Vote for One           |       |
| Terry Dayton Wheatley     Unopposed                                      |       |