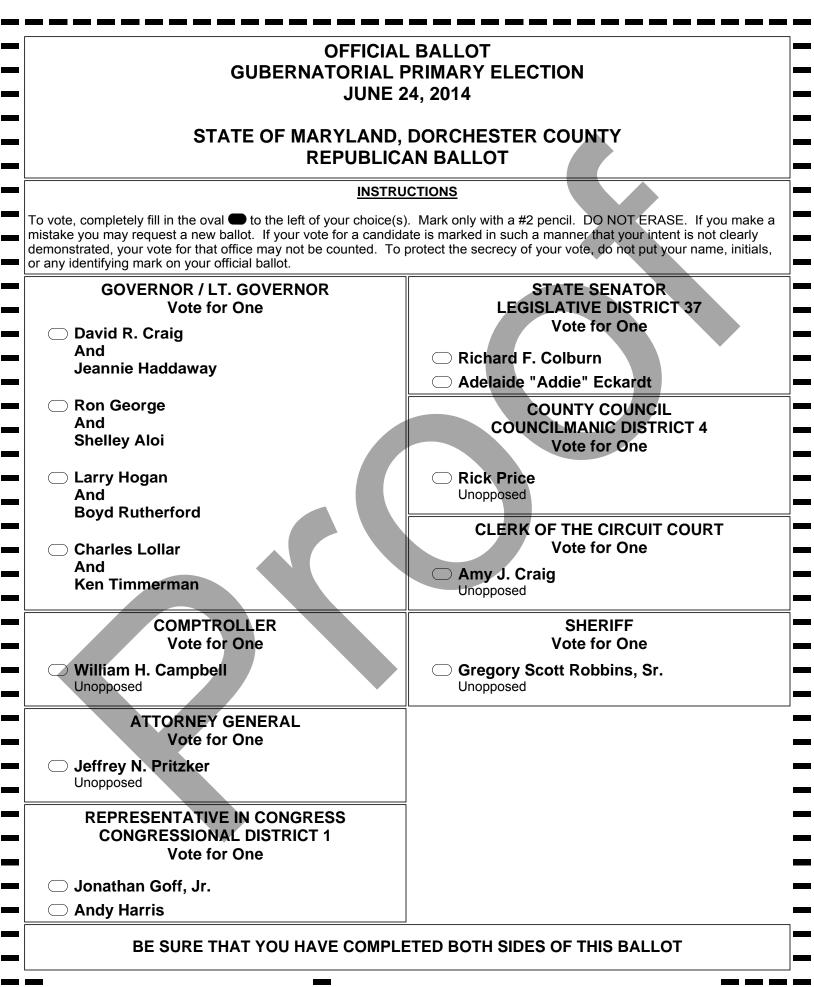

|
|   | Unopposed                                                                             |  |
|   | Nomination Vacant                                                                     |  |
|   |                                                                                       |  |
|   | DEMOCRATIC CENTRAL COMMITTEE                                                          |  |
|   | COUNCILMANIC DISTRICT 2                                                               |  |
|   | Vote for One                                                                          |  |
|   | Dormaim Green Unopposed                                                               |  |
|   |                                                                                       |  |

END OF BALLOT







| REPUBLICAN CENTRAL COMMITTEE | <b></b> |
|------------------------------|---------|
| Vote for No More Than Seven  |         |
| C Kathy Abbott               |         |
| ─ Ted Bryant                 |         |
| Tammy Burns                  |         |
| Dale H. Coldren              |         |
| O Jonny Johnston             |         |
| ○ Bill Lee                   |         |
| ○ Gwen Lee                   |         |
| Martha Ann Lee               |         |
| Francesca Rendell            |         |
| ─ Lynn C. Scott              |         |
|                              |         |
|                              | BALLOT  |

BACK Card 16 SEQ# 1



| William H. Jones<br>Unopposed         REGISTER OF WILLS<br>Vote for One         Doris Keene Lewis<br>Unopposed         JUDGE OF