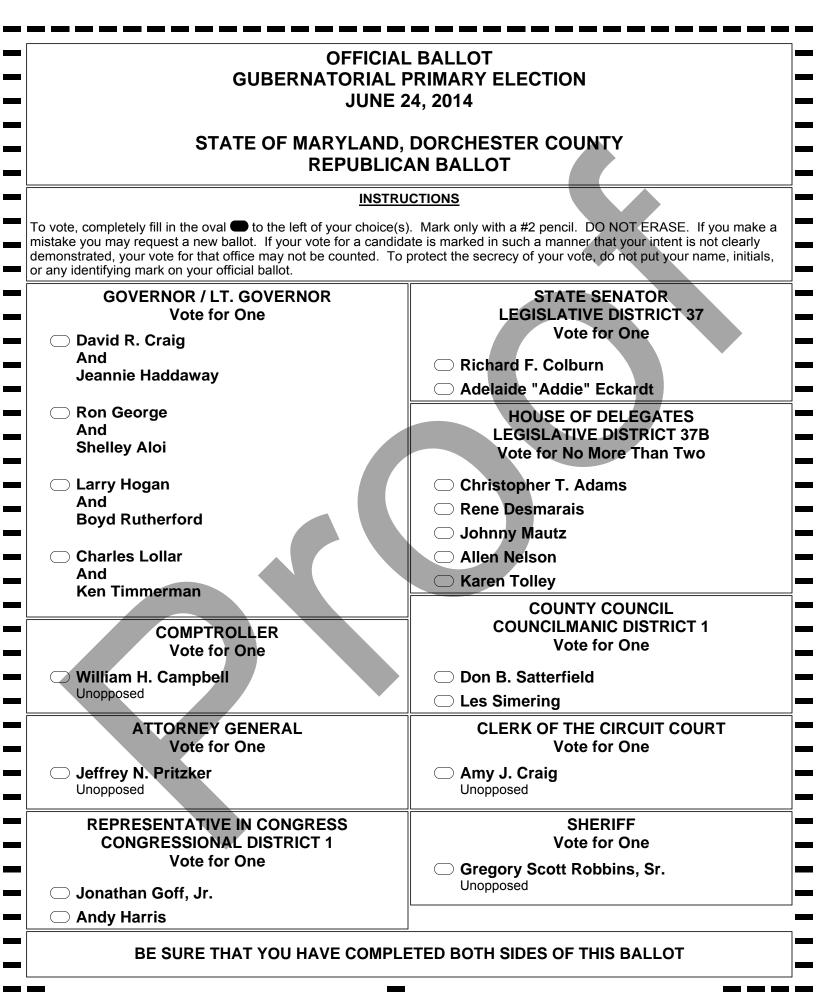

| <ul> <li>REPUBLICAN CENTRAL COMMITTEE<br/>Vote for No More Than Seven</li> <li>Kathy Abbott</li> <li>Ted Bryant</li> <li>Tammy Burns</li> <li>Dale H. Coldren</li> <li>Jonny Johnston</li> </ul> |  |
|--------------------------------------------------------------------------------------------------------------------------------------------------------------------------------------------------|--|
| <ul> <li>Jonny Johnston</li> <li>Bill Lee</li> <li>Gwen Lee</li> <li>Martha Ann Lee</li> <li>Francesca Rendell</li> <li>Lynn C. Scott</li> </ul>                                                 |  |
|                                                                                                                                                                                                  |