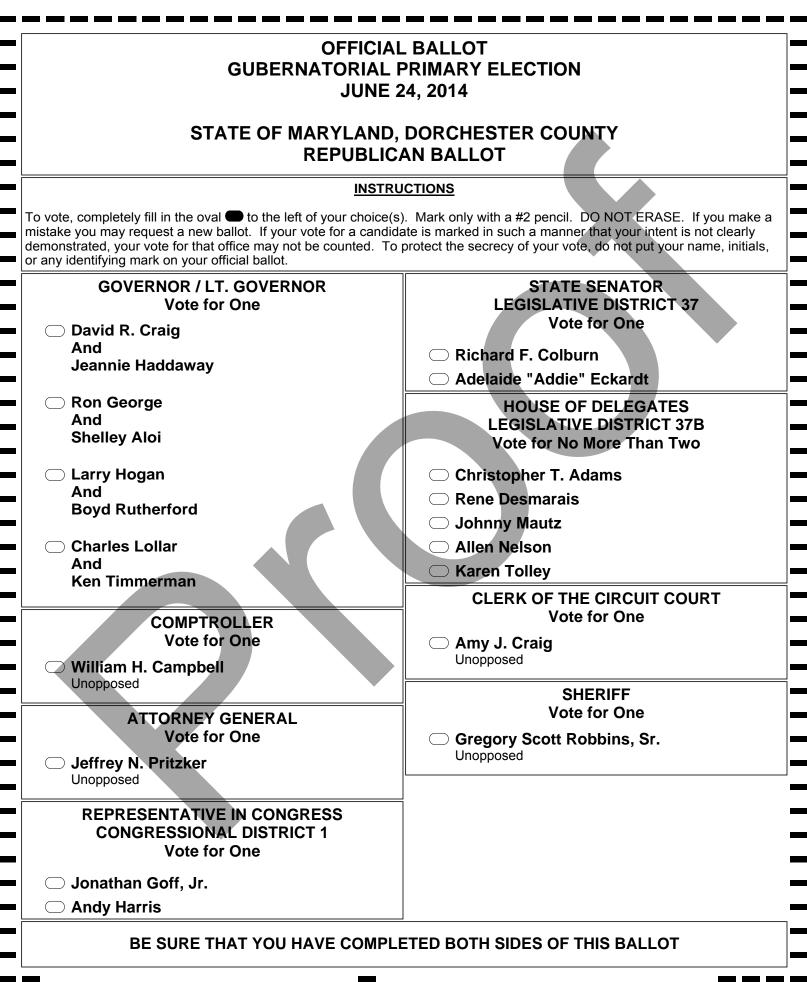

|       |
| ◯ John A. Foster, Sr.                                                    |       |
| Hansel Greene                                                            |       |
| James W. Phillips, Jr.                                                   |       |
| DEMOCRATIC CENTRAL COM<br>AT LARGE<br>Vote for No More Than Th           |       |
| Phil Bramble     Unopposed                                               |       |
| C Tracey E. Reid<br>Unopposed                                            |       |
| Nomination Vacant                                                        |       |
| DEMOCRATIC CENTRAL COM<br>COUNCILMANIC DISTRIC<br>Vote for One           |       |
| Terry Dayton Wheatley     Unopposed                                      |       |

END OF BALLOT



| <ul> <li>REPUBLICAN CENTRAL COMMITTEE<br/>Vote for No More Than Seven</li> <li>Kathy Abbott</li> <li>Ted Bryant</li> <li>Tammy Burns</li> <li>Dale H. Coldren</li> <li>Jonny Johnston</li> </ul> |  |
|--------------------------------------------------------------------------------------------------------------------------------------------------------------------------------------------------|--|
| <ul> <li>Jonny Johnston</li> <li>Bill Lee</li> <li>Gwen Lee</li> <li>Martha Ann Lee</li> <li>Francesca Rendell</li> <li>Lynn C. Scott</li> </ul>                                                 |  |
|                                                                                                                                                                                                  |