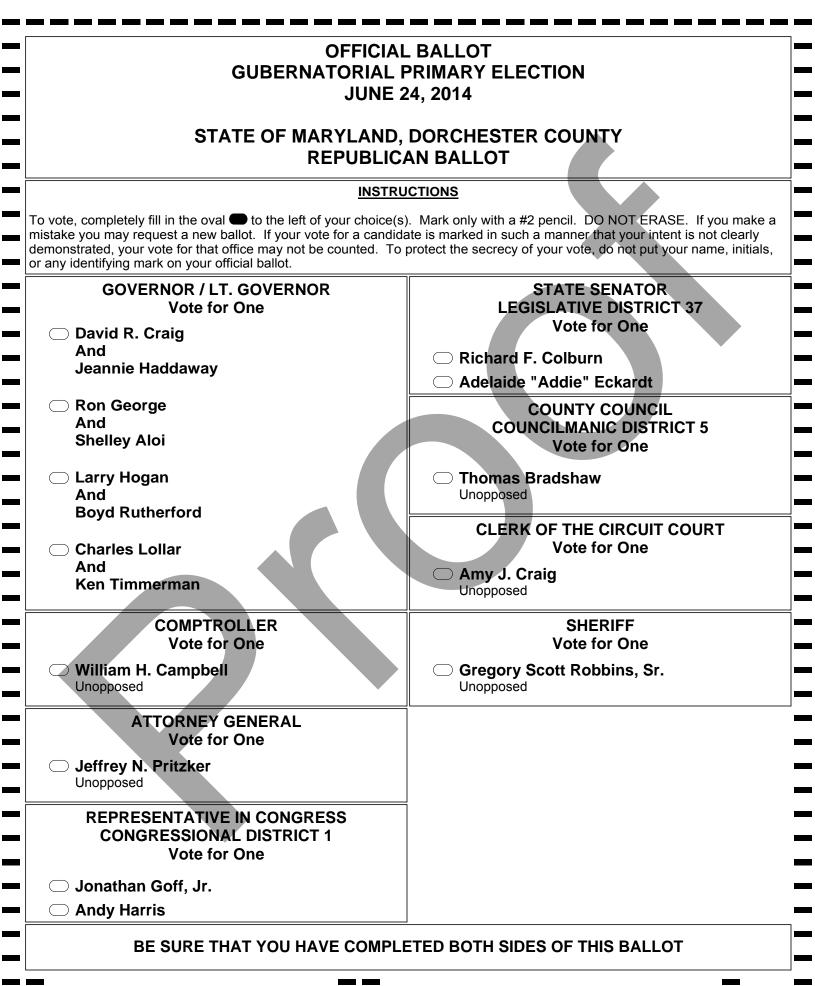

BACK Card 16 SEQ# 1

| William H. Jones<br>Unopposed         REGISTER OF WILLS<br>Vote for One         Doris Keene Lewis<br>Unopposed         JUDGE OF THE ORPHANS' COURT<br>ORPHANS' COURT DISTRICT 2<br>Vote for No More Than Two         Carolyn I. Todd<br>Unopposed         Calvin Travers<br>Unopposed         SHERIFF<br>Vote for One         John A. Foster, Sr.         Hansel Greene         James W. Phillips, Jr.         DEMOCRATIC CENTRAL COMMITTEE<br>AT LARGE<br>Vote for No More Than Three         Phil Bramble<br>Unopposed         Tracey E. Reid<br>Unopposed         Nomination Vacant |        |
|----------------------------------------------------------------------------------------------------------------------------------------------------------------------------------------------------------------------------------------------------------------------------------------------------------------------------------------------------------------------------------------------------------------------------------------------------------------------------------------------------------------------------------------------------------------------------------------|--------|
|                                                                                                                                                                                                                                                                                                                                                                                                                                                                                                                                                                                        | BALLOT |