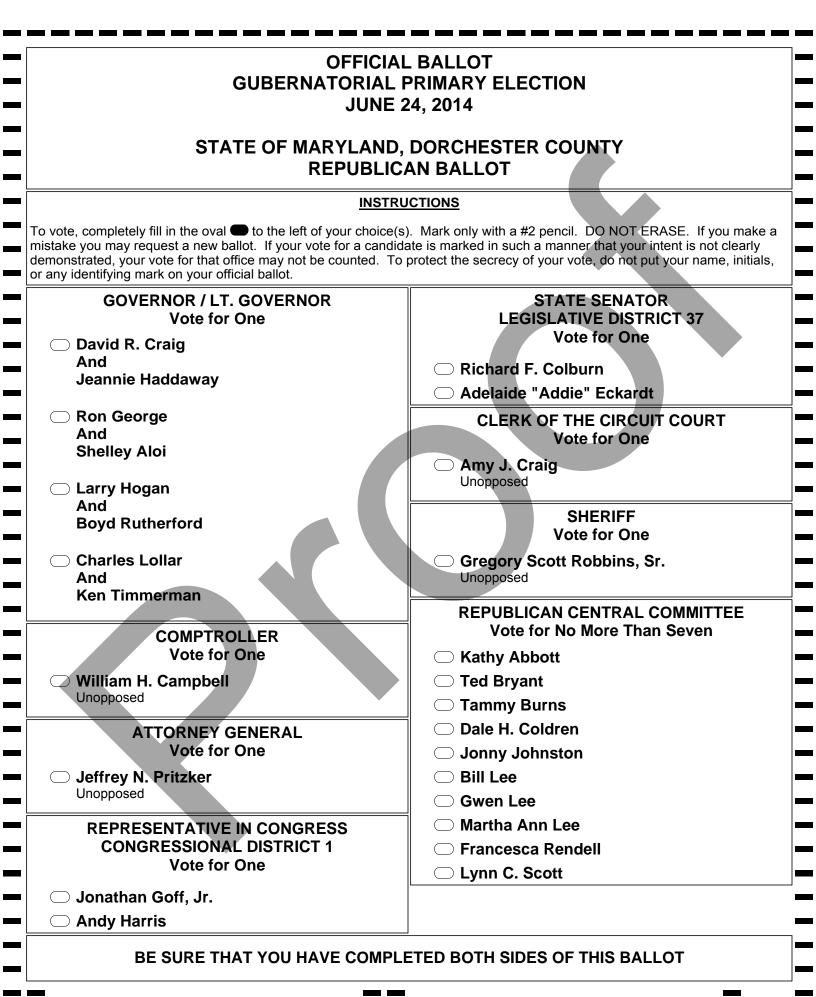

| <ul> <li>REPUBLICAN CENTRAL COMMITTEE<br/>Vote for No More Than Seven</li> <li>Kathy Abbott</li> <li>Ted Bryant</li> <li>Tammy Burns</li> <li>Dale H. Coldren</li> <li>Jonny Johnston</li> </ul> |  |
|--------------------------------------------------------------------------------------------------------------------------------------------------------------------------------------------------|--|
| <ul> <li>Jonny Johnston</li> <li>Bill Lee</li> <li>Gwen Lee</li> <li>Martha Ann Lee</li> <li>Francesca Rendell</li> <li>Lynn C. Scott</li> </ul>                                                 |  |
|                                                                                                                                                                                                  |  |
|                                                                                                                                                                                                  |  |