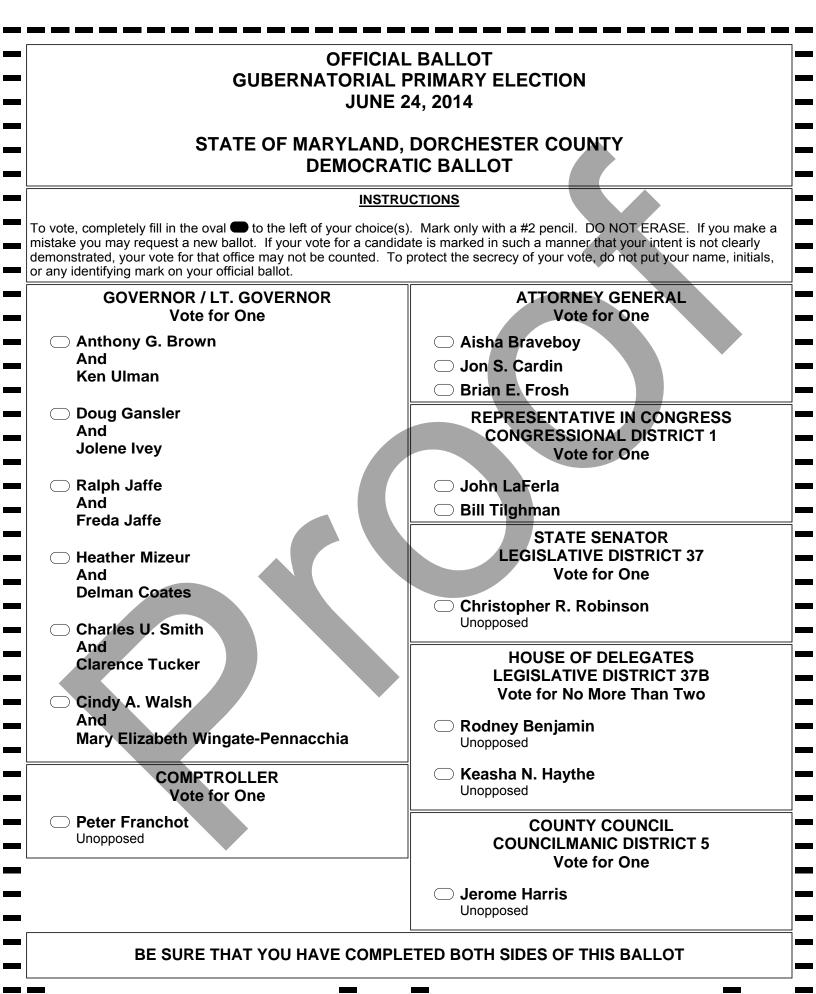

BACK Card 2 SEQ# 1

| STATE'S ATTORNEY<br>Vote for One                                         |       |
|--------------------------------------------------------------------------|-------|
| William H. Jones<br>Unopposed                                            |       |
| REGISTER OF WILLS<br>Vote for One                                        | 3     |
| Doris Keene Lewis     Unopposed                                          |       |
| JUDGE OF THE ORPHANS'<br>ORPHANS' COURT DISTR<br>Vote for No More Than T | ICT 2 |
| Carolyn I. Todd<br>Unopposed                                             |       |
| Calvin Travers Unopposed                                                 |       |
| SHERIFF<br>Vote for One                                                  |       |
| ◯ John A. Foster, Sr.                                                    |       |
| Hansel Greene                                                            |       |
| James W. Phillips, Jr.                                                   |       |
| DEMOCRATIC CENTRAL COM<br>AT LARGE<br>Vote for No More Than Th           |       |
| Phil Bramble     Unopposed                                               |       |
| C Tracey E. Reid<br>Unopposed                                            |       |
| Nomination Vacant                                                        |       |
| DEMOCRATIC CENTRAL COM<br>COUNCILMANIC DISTRIC<br>Vote for One           |       |
| Terry Dayton Wheatley     Unopposed                                      |       |