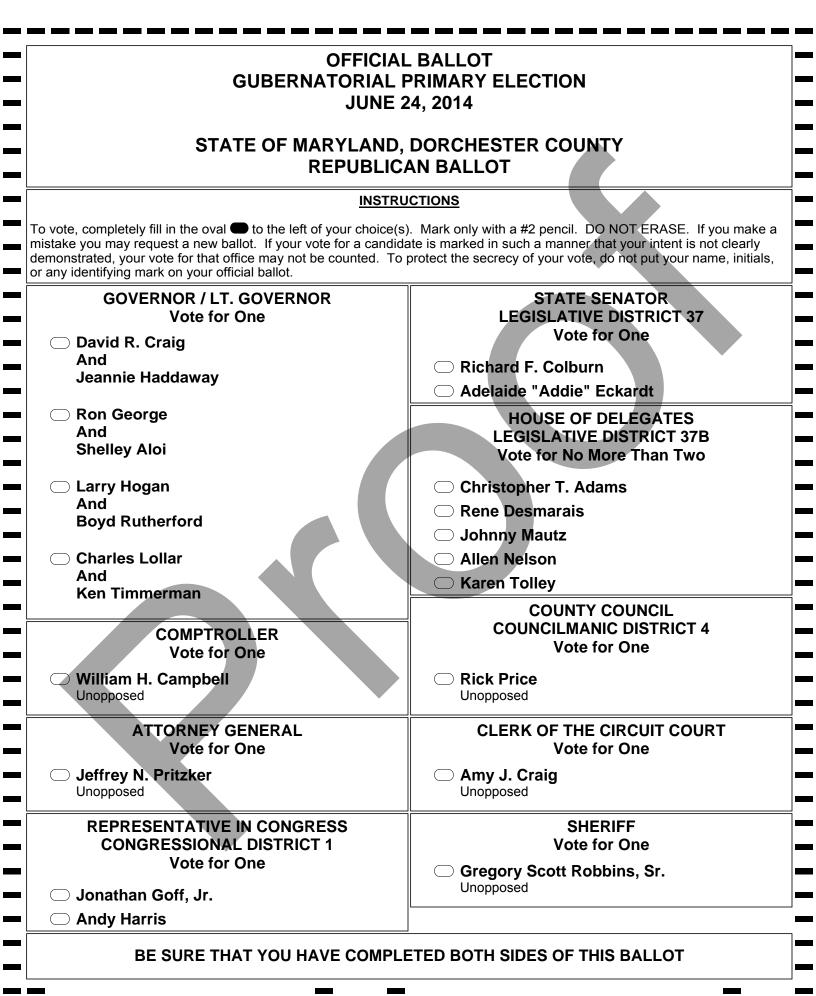

----------------------------------------------------------------------------------------------------------------------------------------------------------------------------------------------------------------|--------|
|                                                                                                                                                                                                                                                                                                                                                                                                                                                                                                                                                                                        | BALLOT |



| Vote for No More Than Seven          Kathy Abbott         Ted Bryant         Dale H. Coldren         Jonny Johnston         Bill Lee         Gwen Lee         Martha Ann Lee         Francesca Rendell         Lynn C. Scott |                   |        |
|------------------------------------------------------------------------------------------------------------------------------------------------------------------------------------------------------------------------------|-------------------|--------|
| <ul> <li>Ted Bryant</li> <li>Tammy Burns</li> <li>Dale H. Coldren</li> <li>Jonny Johnston</li> <li>Bill Lee</li> <li>Gwen Lee</li> <li>Martha Ann Lee</li> <li>Francesca Rendell</li> <li>Lynn C. Scott</li> </ul>           |                   |        |
| <ul> <li>Tammy Burns</li> <li>Dale