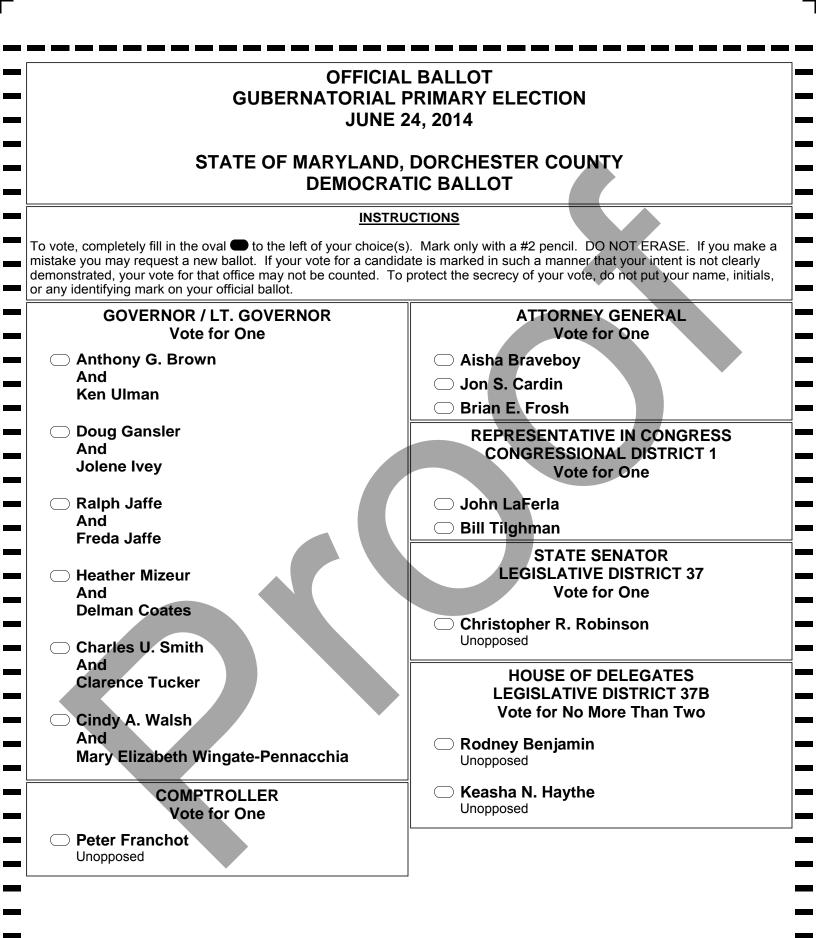

BACK Card 2 SEQ# 1

| STATE'S ATTORNEY<br>Vote for One                                         |       |
|--------------------------------------------------------------------------|-------|
| William H. Jones<br>Unopposed                                            |       |
| REGISTER OF WILLS<br>Vote for One                                        | 3     |
| Doris Keene Lewis     Unopposed                                          |       |
| JUDGE OF THE ORPHANS'<br>ORPHANS' COURT DISTR<br>Vote for No More Than T | ICT 2 |
| Carolyn I. Todd<br>Unopposed                                             |       |
| Calvin Travers Unopposed                                                 |       |
| SHERIFF<br>Vote for One                                                  |       |
| ◯ John A. Foster, Sr.                                                    |       |
| Hansel Greene                                                            |       |
| James W. Phillips, Jr.                                                   |       |
| DEMOCRATIC CENTRAL COM<br>AT LARGE<br>Vote for No More Than Th           |       |
| Phil Bramble     Unopposed                                               |       |
| C Tracey E. Reid<br>Unopposed                                            |       |
| Nomination Vacant                                                        |       |
| DEMOCRATIC CENTRAL COM<br>COUNCILMANIC DISTRIC<br>Vote for One           |       |
| Terry Dayton Wheatley     Unopposed                                      |       |