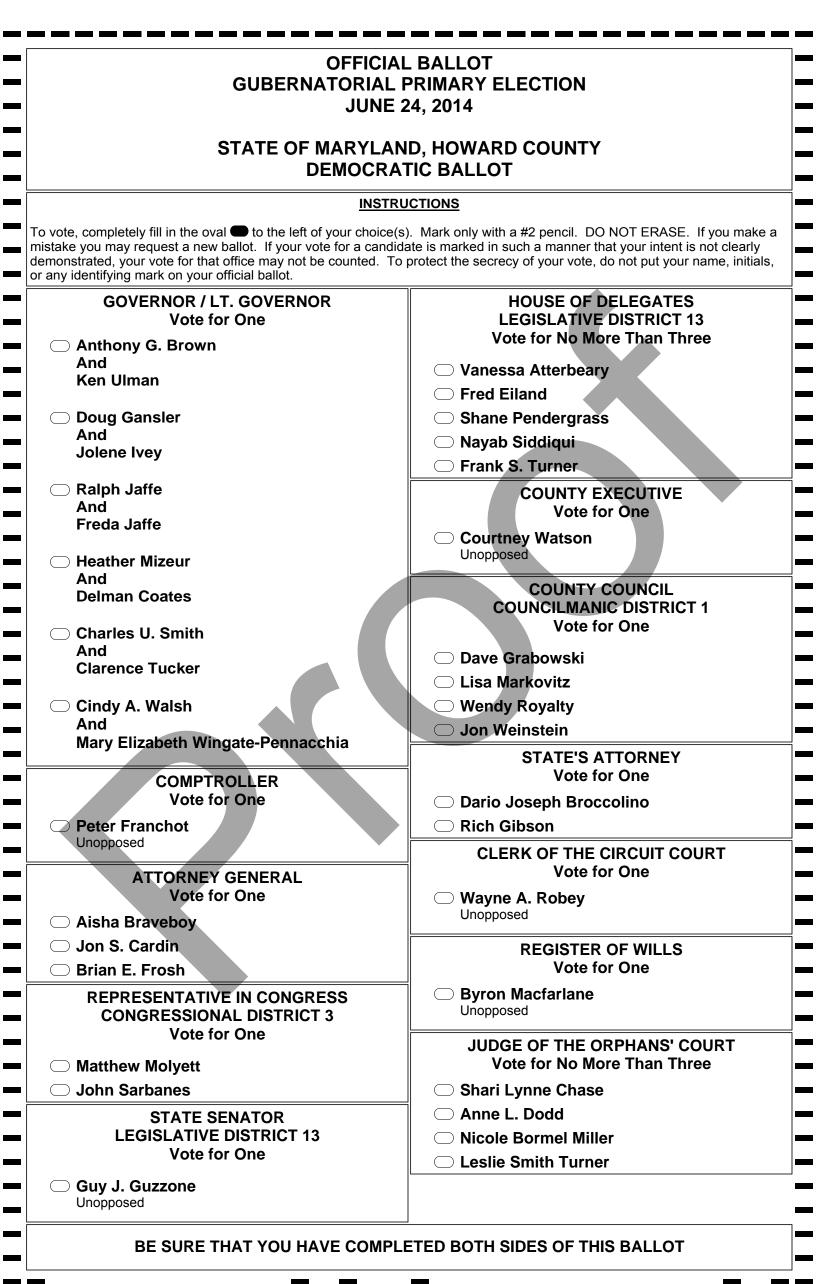

| Vote for One                                                        |   |
|---------------------------------------------------------------------|---|
|                                                                     |   |
| ─ James F. Fitzgerald                                               |   |
| ◯ John A. Newnan                                                    |   |
| DEMOCRATIC CENTRAL COMMITTEE<br>Vote for No More Than Twelve        |   |
| ─ Bill Adams                                                        |   |
| ─ Jonathan K. Branch                                                |   |
| ○ Charles Bubeck                                                    |   |
| ─ Bryan Coster                                                      |   |
| ─ Candace Dodson-Reed                                               |   |
| ─ Josh Friedman                                                     |   |
| ◯ Willis E. Gay                                                     |   |
| ─ Suzanne R. Geckle                                                 |   |
| ─ Abby Hendrix                                                      |   |
| ─ Melody J. Higgins                                                 |   |
| ○ Ethel B. Hill                                                     |   |
| ─ Gregory Jennings                                                  |   |
| C Kathy Macfarlane                                                  |   |
| Michael C. A. McPherson                                             |   |
| ─ Jan Oliver                                                        |   |
| Deanna Peel                                                         |   |
| Kimberly Pruim                                                      |   |
| Agnes Dunson Reid                                                   |   |
| Nayab Siddiqui                                                      |   |
| Patricia C. Thomas                                                  |   |
| Darren Vilus                                                        |   |
| O Marcia White                                                      |   |
| BOARD OF EDUCATION<br>Vote for No More Than Four                    |   |
| Bess I. Altwerger                                                   |   |
| Corey Andrews                                                       |   |
| Tom Baek                                                            |   |
| Zaneb K. Beams     Olga Butler                                      |   |
| <ul> <li>Olga Butler</li> <li>Allon Dvor</li> </ul>                 |   |
| <ul> <li>Allen Dyer</li> <li>Maureen Evans Arthurs</li> </ul>       |   |
| <ul> <li>Maureen Evans Arthurs</li> <li>Sandra H. French</li> </ul> |   |
| <ul> <li>Dan Furman</li> </ul>                                      |   |
| C Leslie Kornreich                                                  |   |
| Christine O'Connor                                                  |   |
| <ul> <li>○ Mike Smith</li> </ul>                                    |   |
| <ul> <li>Cynthia L. Vaillancourt</li> </ul>                         |   |
|                                                                     | I |
|                                                                     |   |
|                                                                     |   |
|                                                                     |   |
|                                                                     |   |

END OF BALLOT

11

11 

-

FRONT Card 2 SEQ# 1