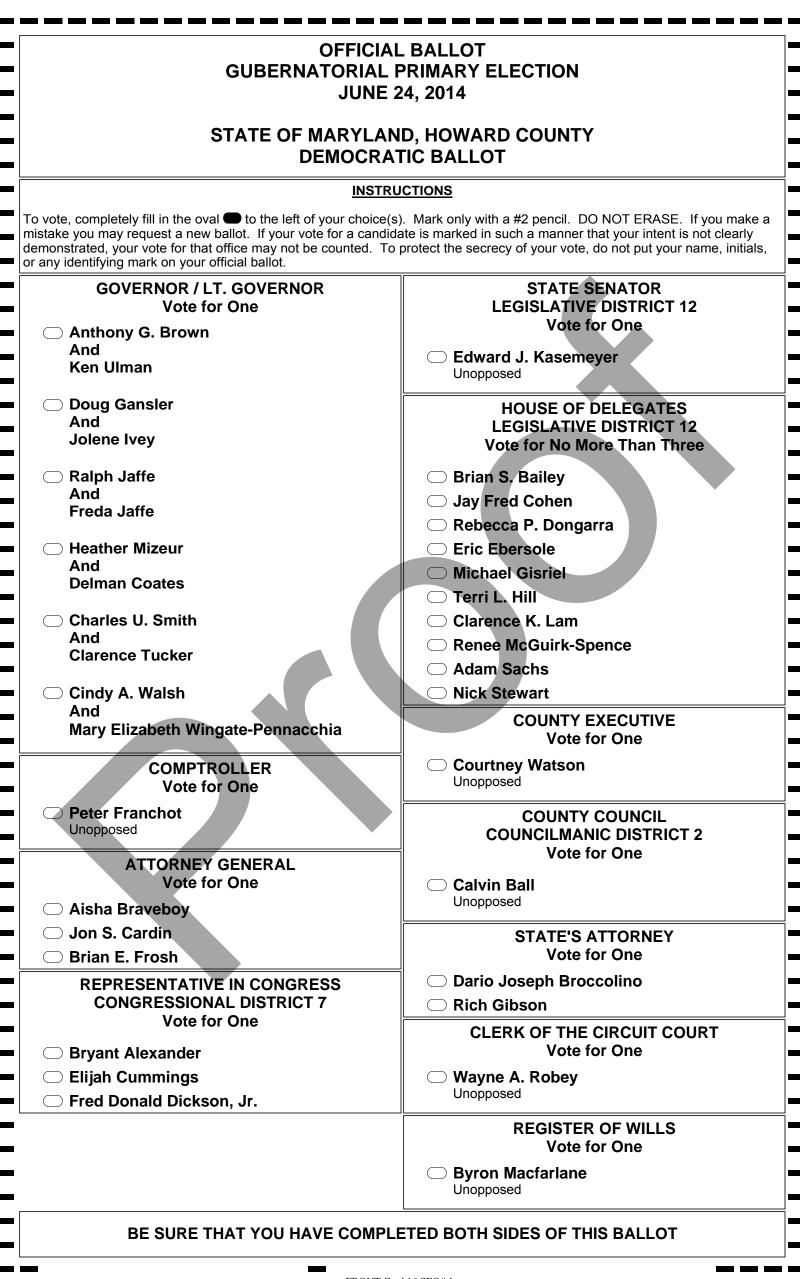

| Vote for One                                                        |   |
|---------------------------------------------------------------------|---|
|                                                                     |   |
| ─ James F. Fitzgerald                                               |   |
| ◯ John A. Newnan                                                    |   |
| DEMOCRATIC CENTRAL COMMITTEE<br>Vote for No More Than Twelve        |   |
| ─ Bill Adams                                                        |   |
| ─ Jonathan K. Branch                                                |   |
| ○ Charles Bubeck                                                    |   |
| ─ Bryan Coster                                                      |   |
| ─ Candace Dodson-Reed                                               |   |
| ─ Josh Friedman                                                     |   |
| ◯ Willis E. Gay                                                     |   |
| ─ Suzanne R. Geckle                                                 |   |
| ─ Abby Hendrix                                                      |   |
| ─ Melody J. Higgins                                                 |   |
| ○ Ethel B. Hill                                                     |   |
| ─ Gregory Jennings                                                  |   |
| C Kathy Macfarlane                                                  |   |
| Michael C. A. McPherson                                             |   |
| ─ Jan Oliver                                                        |   |
| Deanna Peel                                                         |   |
| Kimberly Pruim                                                      |   |
| Agnes Dunson Reid                                                   |   |
| Nayab Siddiqui                                                      |   |
| Patricia C. Thomas                                                  |   |
| Darren Vilus                                                        |   |
| O Marcia White                                                      |   |
| BOARD OF EDUCATION<br>Vote for No More Than Four                    |   |
| Bess I. Altwerger                                                   |   |
| Corey Andrews                                                       |   |
| Tom Baek                                                            |   |
| Zaneb K. Beams     Olga Butler                                      |   |
| <ul> <li>Olga Butler</li> <li>Allon Dvor</li> </ul>                 |   |
| <ul> <li>Allen Dyer</li> <li>Maureen Evans Arthurs</li> </ul>       |   |
| <ul> <li>Maureen Evans Arthurs</li> <li>Sandra H. French</li> </ul> |   |
| <ul> <li>Dan Furman</li> </ul>                                      |   |
| C Leslie Kornreich                                                  |   |
| Christine O'Connor                                                  |   |
| <ul> <li>○ Mike Smith</li> </ul>                                    |   |
| <ul> <li>Cynthia L. Vaillancourt</li> </ul>                         |   |
|                                                                     | I |
|                                                                     |   |
|                                                                     |   |
|                                                                     |   |
|                                                                     |   |

END OF BALLOT

11

11 

-

FRONT Card 2 SEQ# 1