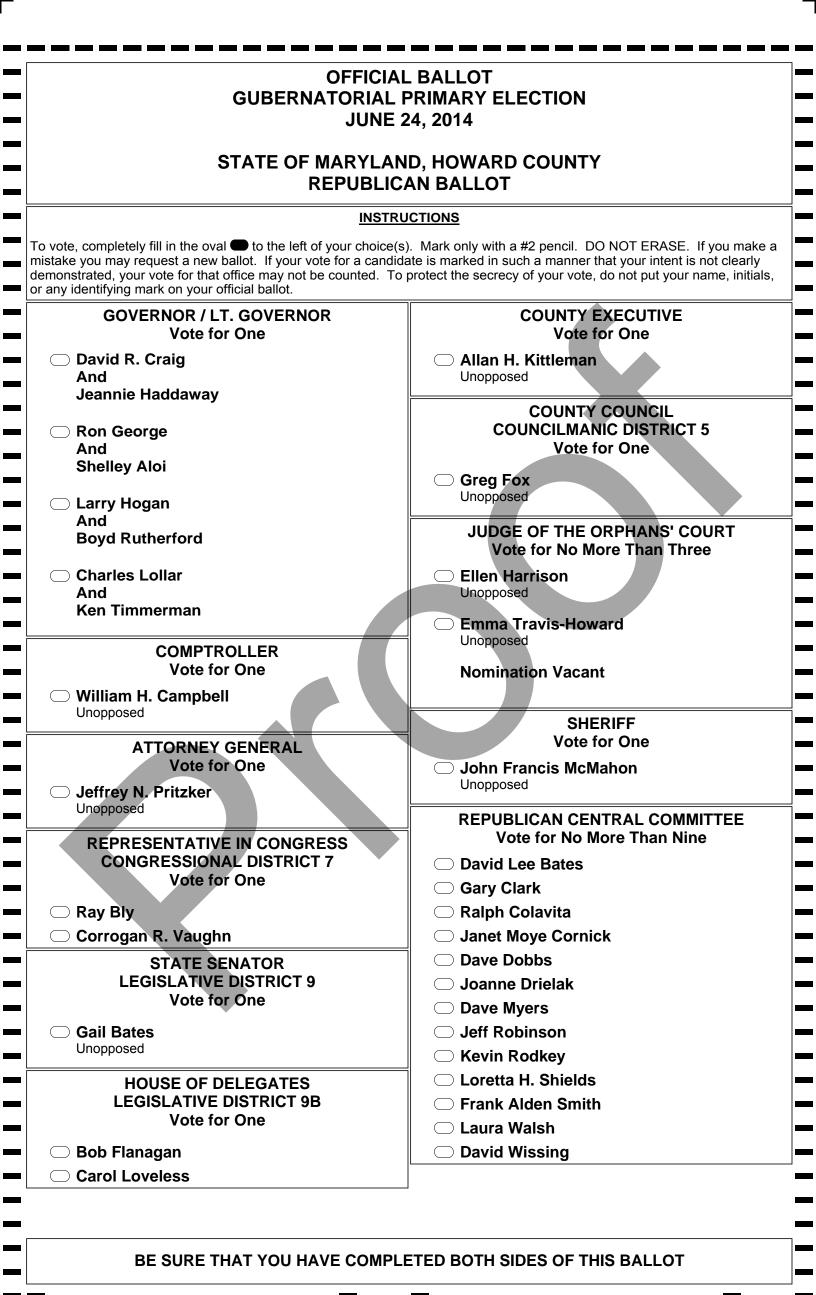

|   |
| <ul> <li>Dan Furman</li> </ul>                                      |   |
| C Leslie Kornreich                                                  |   |
| Christine O'Connor                                                  |   |
| <ul> <li>○ Mike Smith</li> </ul>                                    |   |
| <ul> <li>Cynthia L. Vaillancourt</li> </ul>                         |   |
|                                                                     | I |
|                                                                     |   |
|                                                                     |   |
|                                                                     |   |
|                                                                     |   |

\_

END OF BALLOT

. .  11

11 



FRONT Card 9 SEQ# 1

# BOARD OF EDUCATION Vote for No More Than Four

- Bess I. Altwerger
- Corey Andrews
- O Tom Baek
- Zaneb K. Beams
- Olga Butler
- ◯ Allen Dyer
- Maureen Evans Arthurs
- ◯ Sandra H. French
- $\bigcirc$  Dan Furman
- $\bigcirc$  Leslie Kornreich
- Christine O'Connor
- ◯ Mike Smith
- ◯ Cynthia L. Vaillancourt

BACK Card 9 SEQ# 1



| REGISTER OF WILLS<br>Vote for One                                  | BOARD OF EDUCATION<br>Vote for No More Than Four |
|--------------------------------------------------------------------|--------------------------------------------------|
| — Byron Macfarlane                                                 | Bess I. Altwerger                                |
| Unopposed                                                          | ○ Corey