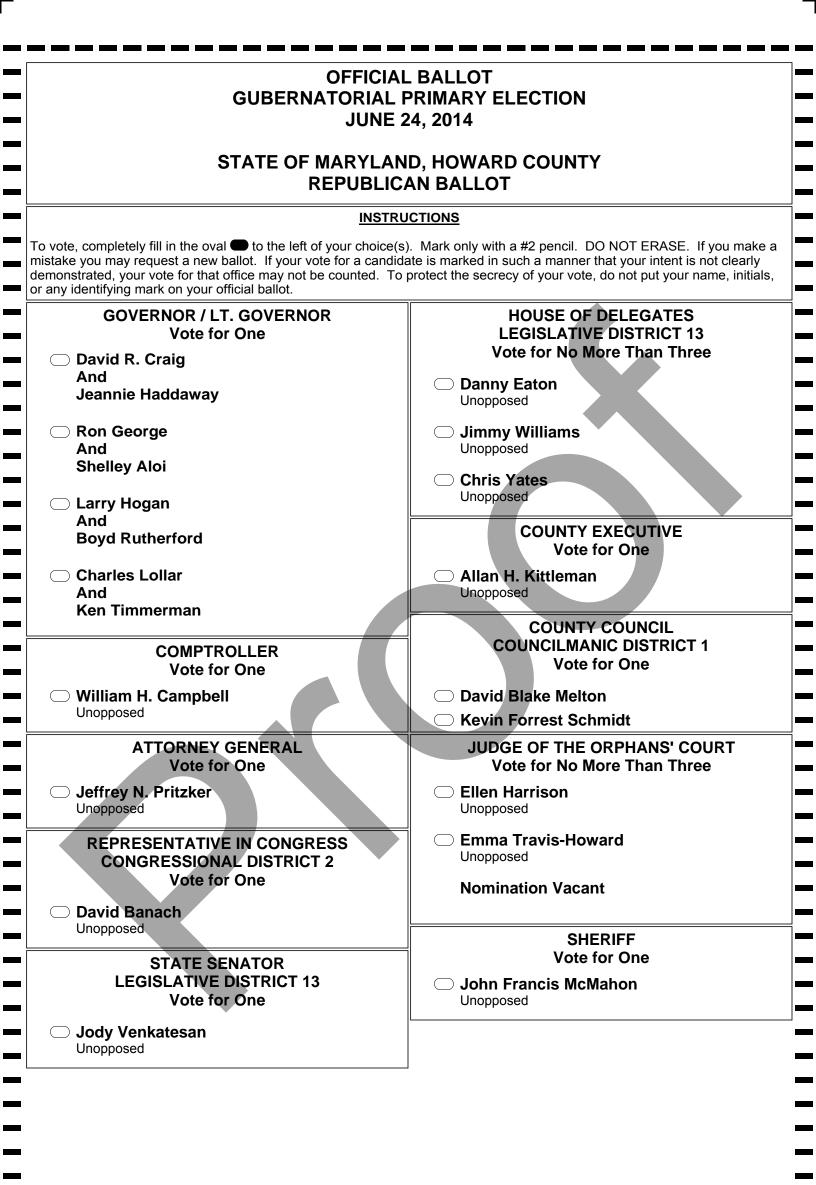

| Vote for One                                                        |   |
|---------------------------------------------------------------------|---|
|                                                                     |   |
| ─ James F. Fitzgerald                                               |   |
| ◯ John A. Newnan                                                    |   |
| DEMOCRATIC CENTRAL COMMITTEE<br>Vote for No More Than Twelve        |   |
| ─ Bill Adams                                                        |   |
| ─ Jonathan K. Branch                                                |   |
| ○ Charles Bubeck                                                    |   |
| ─ Bryan Coster                                                      |   |
| ─ Candace Dodson-Reed                                               |   |
| ─ Josh Friedman                                                     |   |
| ◯ Willis E. Gay                                                     |   |
| ─ Suzanne R. Geckle                                                 |   |
| ─ Abby Hendrix                                                      |   |
| ─ Melody J. Higgins                                                 |   |
| ○ Ethel B. Hill                                                     |   |
| ─ Gregory Jennings                                                  |   |
| C Kathy Macfarlane                                                  |   |
| Michael C. A. McPherson                                             |   |
| ─ Jan Oliver                                                        |   |
| Deanna Peel                                                         |   |
| Kimberly Pruim                                                      |   |
| Agnes Dunson Reid                                                   |   |
| Nayab Siddiqui                                                      |   |
| Patricia C. Thomas                                                  |   |
| Darren Vilus                                                        |   |
| O Marcia White                                                      |   |
| BOARD OF EDUCATION<br>Vote for No More Than Four                    |   |
| Bess I. Altwerger                                                   |   |
| Corey Andrews                                                       |   |
| Tom Baek                                                            |   |
| Zaneb K. Beams     Olga Butler                                      |   |
| <ul> <li>Olga Butler</li> <li>Allon Dvor</li> </ul>                 |   |
| <ul> <li>Allen Dyer</li> <li>Maureen Evans Arthurs</li> </ul>       |   |
| <ul> <li>Maureen Evans Arthurs</li> <li>Sandra H. French</li> </ul> |   |
| <ul> <li>Dan Furman</li> </ul>                                      |   |
| C Leslie Kornreich                                                  |   |
| Christine O'Connor                                                  |   |
| <ul> <li>○ Mike Smith</li> </ul>                                    |   |
| <ul> <li>Cynthia L. Vaillancourt</li> </ul>                         |   |
|                                                                     | I |
|                                                                     |   |
|                                                                     |   |
|                                                                     |   |
|                                                                     |   |

END OF BALLOT

11

11 

-

FRONT Card 2 SEQ# 1