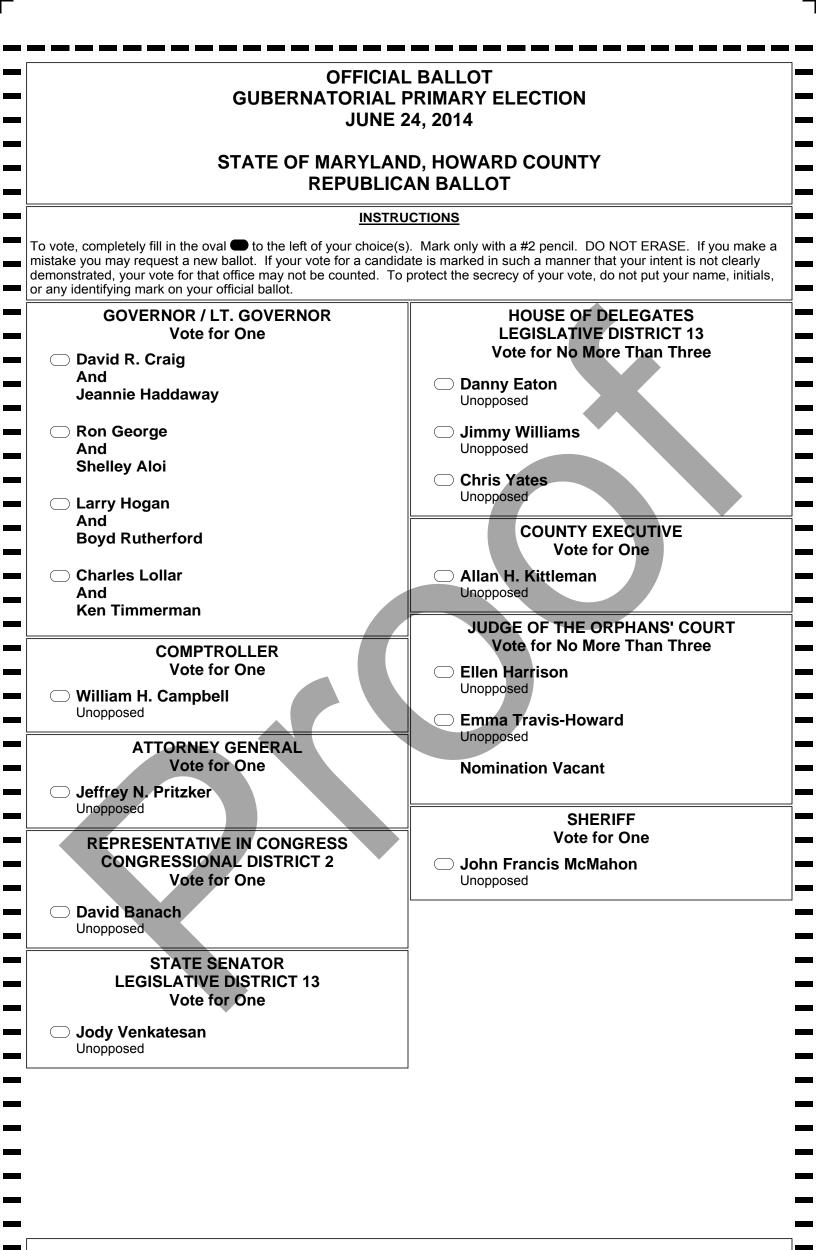

|               |
| Allen Dyer                                                    |               |
| Maureen Evans Arthurs                                         |               |
| Sandra H. French                                              |               |
| Dan Furman                                                    |               |
| Leslie Kornreich     Okristing O'Conner                       |               |
| Christine O'Connor                                            |               |
| Mike Smith     Cynthia L Vaillancourt                         |               |
| Cynthia L. Vaillancourt                                       |               |
|                                                               | END OF BALLOT |

]



FRONT Card 37 SEQ# 1

|             | Vote for No More Than Nine David Lee Bates Gary Clark Ralph Colavita Janet Moye Cornick Dave Dobbs Joanne Drielak Dave Myers Jeff Robinson Kevin Rodkey Loretta H. Shields Frank Alden Smith Laura Walsh David Wissing BOARD OF EDUCATION Vote for No More Than Four Bess I. Altwerger Corey Andrews Tom Baek Zaneb K. Beams Olga Butler Allen Dyer Maureen Evans Arthurs Sandra H. French Dan Furman |  |
|-------------|--------------------------------------------------------------------------------------------------------------------------------------------------------------------------------------------------------------------------------------------------------------------------------------------------------------------------------------------------------------