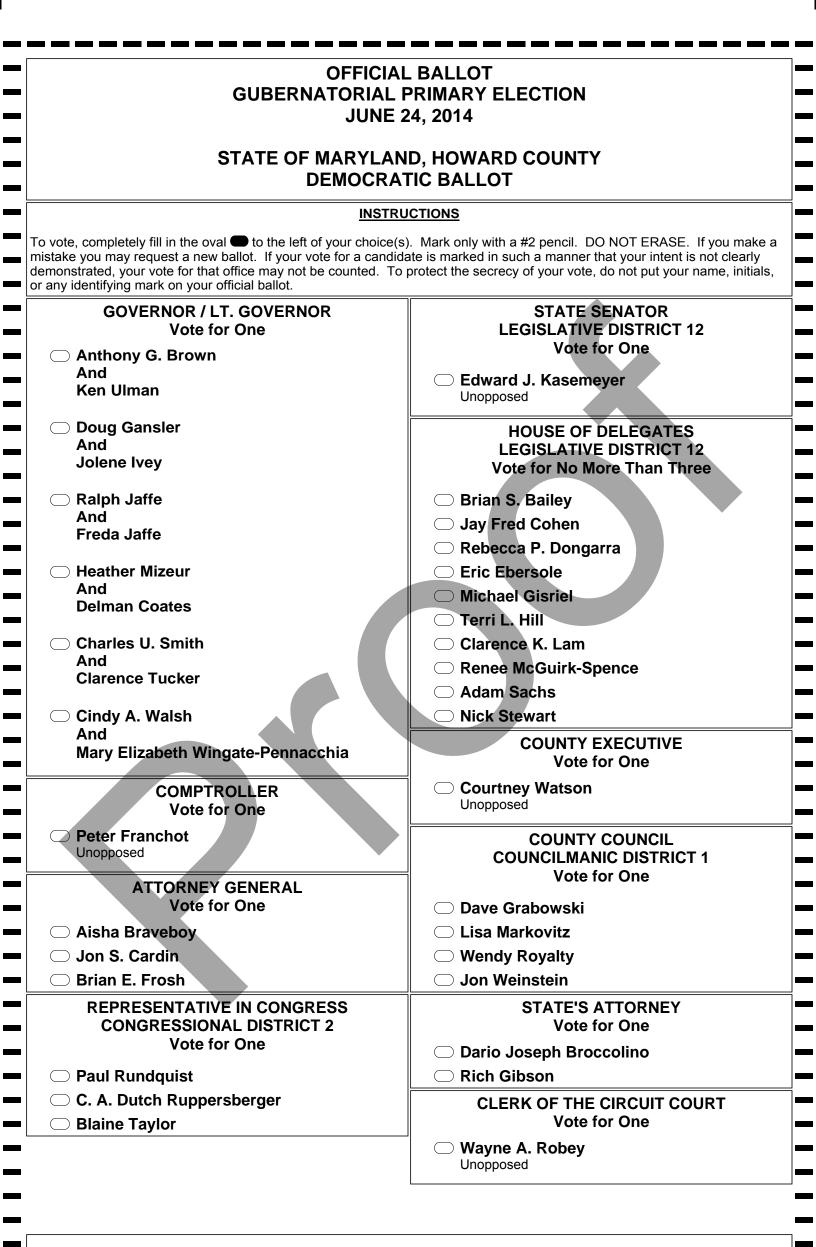

|  |
| (         | Christine O'Connor                                                                                                                                                                                                                                                                                                                       |  |
| (         | ○ Mike Smith                                                                                                                                                                                                                                                                                                                             |  |

## END OF BALLOT



| REGISTER OF WILLS<br>Vote for One                                  | BOARD OF EDUCATION<br>Vote for No More Than Four |
|--------------------------------------------------------------------|--------------------------------------------------|
| — Byron Macfarlane                                                 | Bess I. Altwerger                                |
| Unopposed                                                          | ○ Corey Andrews                                  |
| JUDGE OF THE ORPHANS' COURT                                        | ☐ ○ Tom Baek                                     |
| Vote for No More Than Three                                        | <ul> <li>✓ Zaneb K. Beams</li> </ul>             |
| Shari Lynne Chase