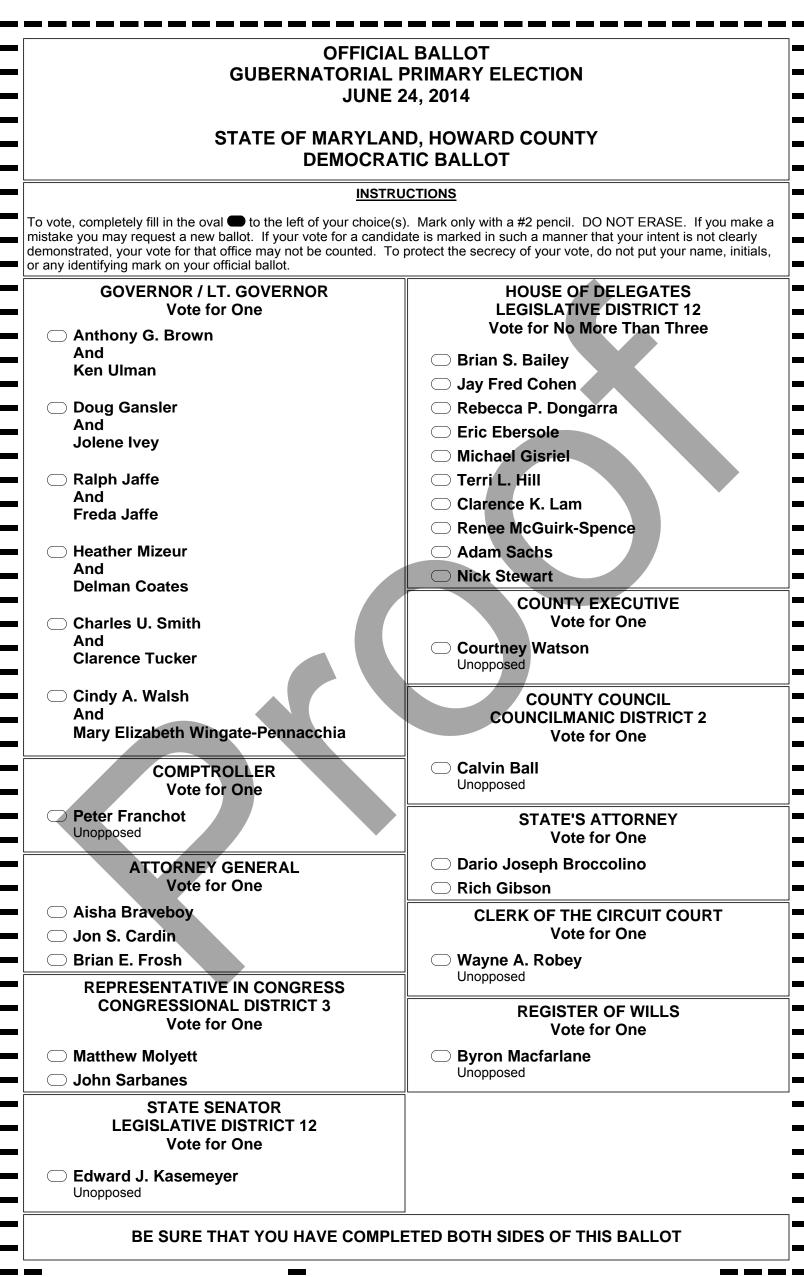

|   |
|                                                              |   |
|                                                              |   |
|                                                              |   |
|                                                              |   |
|                                                              |   |
|                                                              |   |

-

END OF BALLOT

11



# BOARD OF EDUCATION Vote for No More Than Four

- Bess I. Altwerger
- Corey Andrews
- O Tom Baek
- Zaneb K. Beams
- Olga Butler
- ◯ Allen Dyer
- Maureen Evans Arthurs
- ◯ Sandra H. French
- $\bigcirc$  Dan Furman
- $\bigcirc$  Leslie Kornreich
- Christine O'Connor
- ◯ Mike Smith
- ─ Cynthia L. Vaillancourt

END OF BALLOT

BACK Card 31 SEQ# 1



| JUDGE OF THE ORPHANS'                                            |               |
|------------------------------------------------------------------|---------------|
| Vote for No More Than T                                          |               |
| Shari Lynne Chase                                                |               |
| Anne L. Dodd                                                     |               |
| Nicole Bormel Miller                                             |               |
| Leslie Smith Turner                                              |               |
| SHERIFF                                                          |               |
| Vote for One                                                     |               |
| James F. Fitzgerald