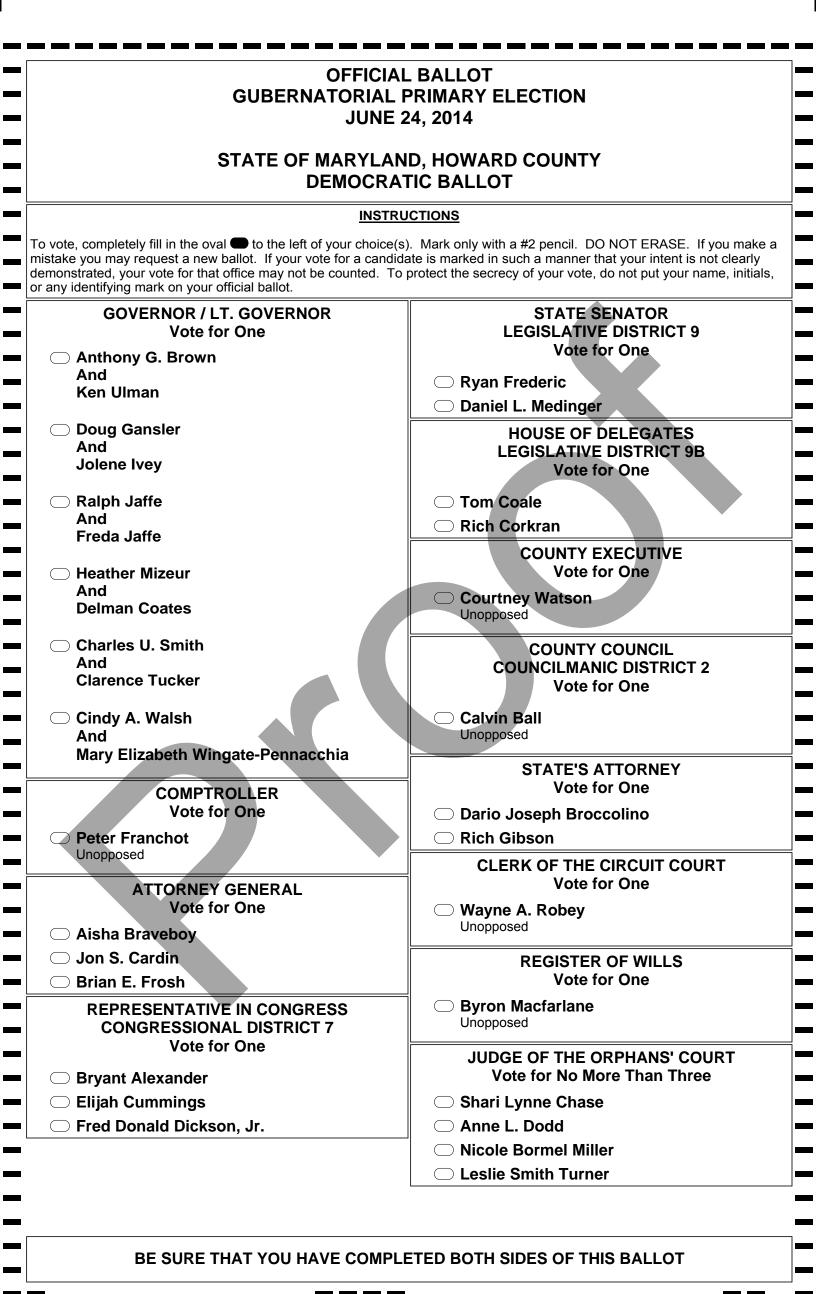

|  |
| Mike Smith                                                                                                                                                                                                                                                                                                                                                                                                                                                                                                                                                                        |  |

## END OF BALLOT

 

| SHERIFF                                                      | ] |
|--------------------------------------------------------------|---|
| Vote for One                                                 |   |
| James F. Fitzgerald                                          |   |
| O John A. Newnan                                             |   |
| DEMOCRATIC CENTRAL COMMITTEE<br>Vote for No More Than Twelve |   |
| O Bill Adams                                                 |   |
| Jonathan K. Branch                                           |   |
| Charles Bubeck                                               |   |
| ─ Bryan Coster                                               |   |
| Candace Dodson-Reed                                          |   |
| ─ Josh Friedman