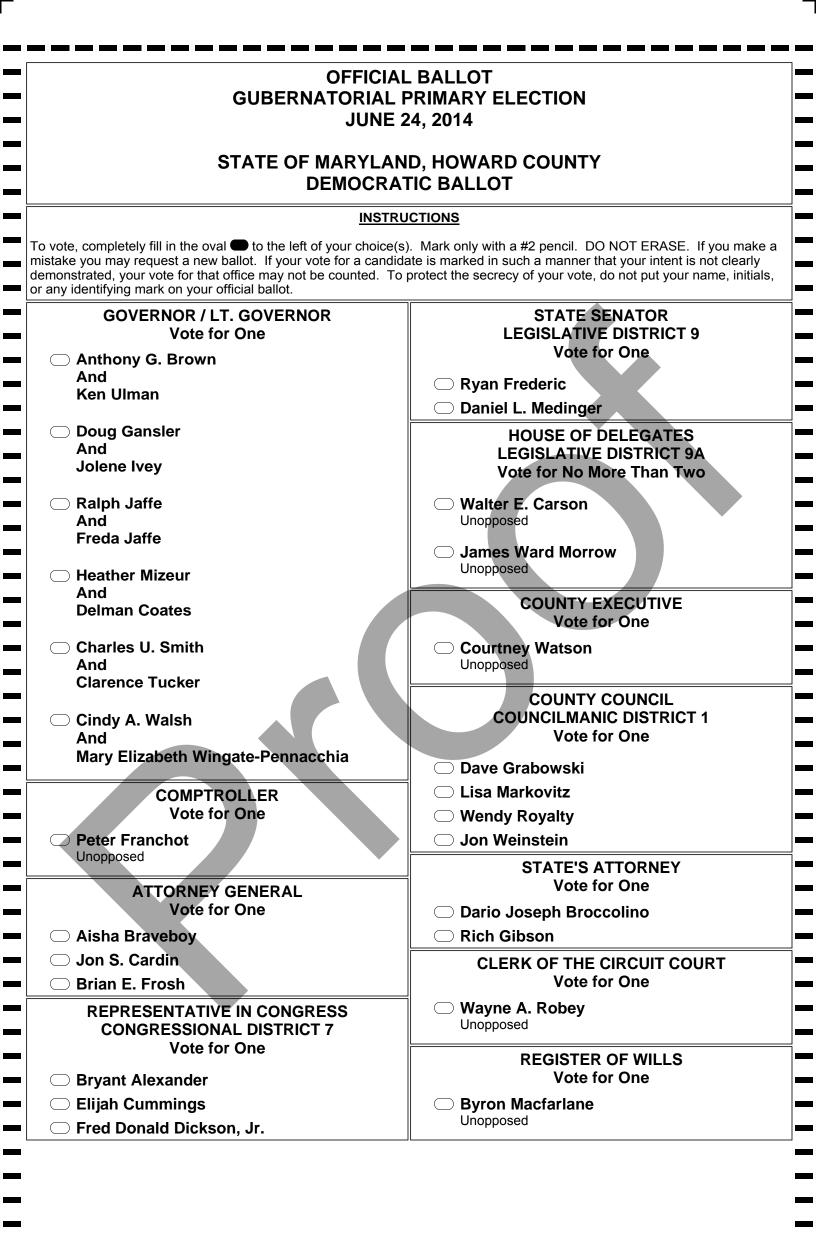

|          |  |  |  |   |
|                                                                                                                                                          | stine O'Connor                                                                                                                                                                         |          |  |  |  |   |
|                                                                                                                                                          |                                                                                                                                                                                        |          |  |  |  |   |

# **END OF BALLOT**

 

| JUDGE OF THE ORPHANS' COURT<br>Vote for No More Than Three   |        |
|--------------------------------------------------------------|--------|
| Shari Lynne Chase                                            |        |
| Anne L. Dodd                                                 | _      |
| <ul> <li>Nicole Bormel Miller</li> </ul>                     | _      |
| <ul> <li>Leslie Smith Turner</li> </ul>                      |        |
| SHERIFF                                                      | _      |
| Vote for One                                                 | -      |
| James F. Fitzgerald                                          | -      |
| O John A. Newnan                                             | -      |
| DEMOCRATIC CENTRAL COMMITTEE<br>Vote for No More Than Tw