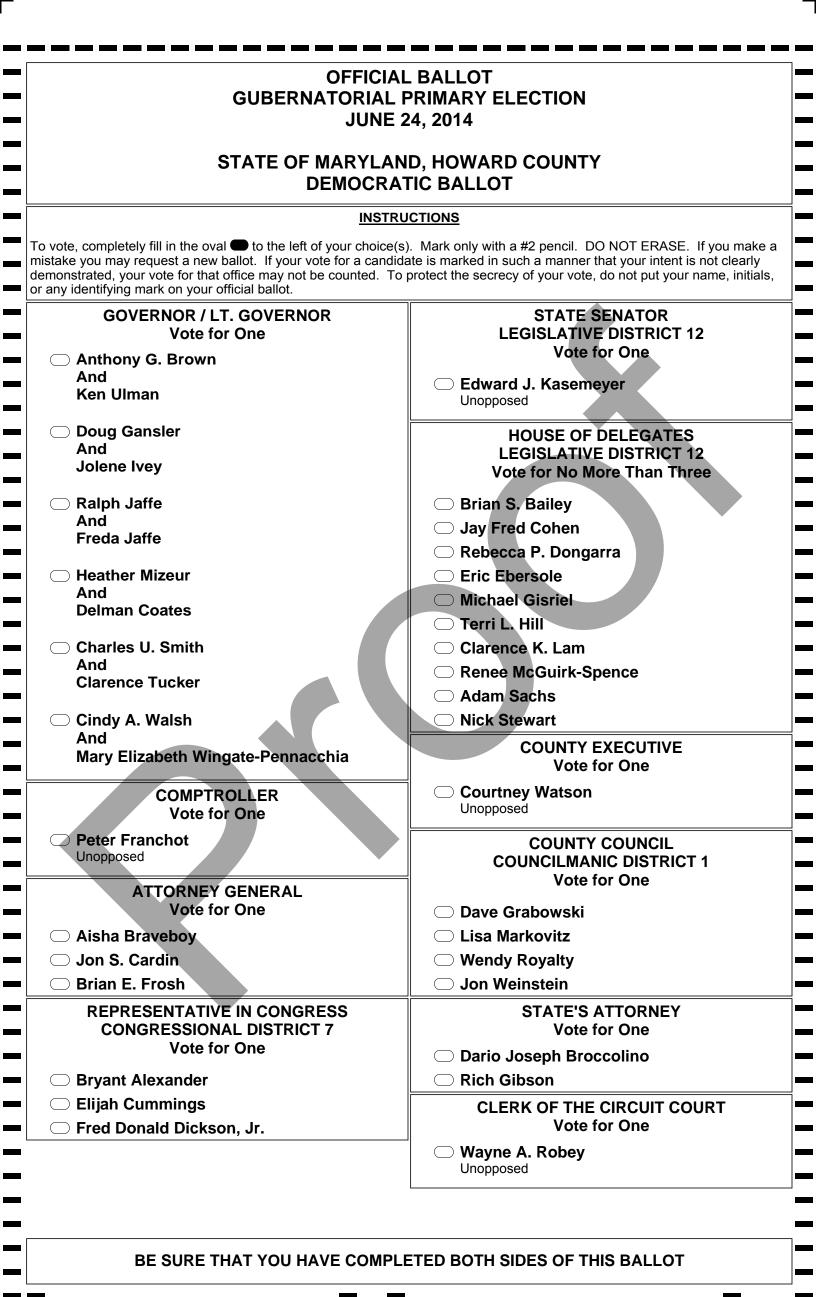

l>                         |   |
|                                                                     | I |
|                                                                     |   |
|                                                                     |   |
|                                                                     |   |
|                                                                     |   |

\_

END OF BALLOT

. .  11

11 



FRONT Card 9 SEQ# 1

# BOARD OF EDUCATION Vote for No More Than Four

- Bess I. Altwerger
- Corey Andrews
- O Tom Baek
- Zaneb K. Beams
- Olga Butler
- ◯ Allen Dyer
- Maureen Evans Arthurs
- ◯ Sandra H. French
- $\bigcirc$  Dan Furman
- $\bigcirc$  Leslie Kornreich
- Christine O'Connor
- ◯ Mike Smith
- ◯ Cynthia L. Vaillancourt

BACK Card 9 SEQ# 1



| REGISTER OF WILLS<br>Vote for One                                  | BOARD OF EDUCATION<br>Vote for No More Than Four |
|--------------------------------------------------------------------|--------------------------------------------------|
| — Byron Macfarlane                                                 | Bess I. Altwerger                                |
| Unopposed                                                          | ○ Corey Andrews                                  |
| JUDGE OF THE ORPHANS' COURT                                        | ☐ ○ Tom Baek                                     |
| Vote for No More Than Three                                        | <ul> <li>✓ Zaneb K. Beams</li> </ul>             |
| Shari Lynne Chase