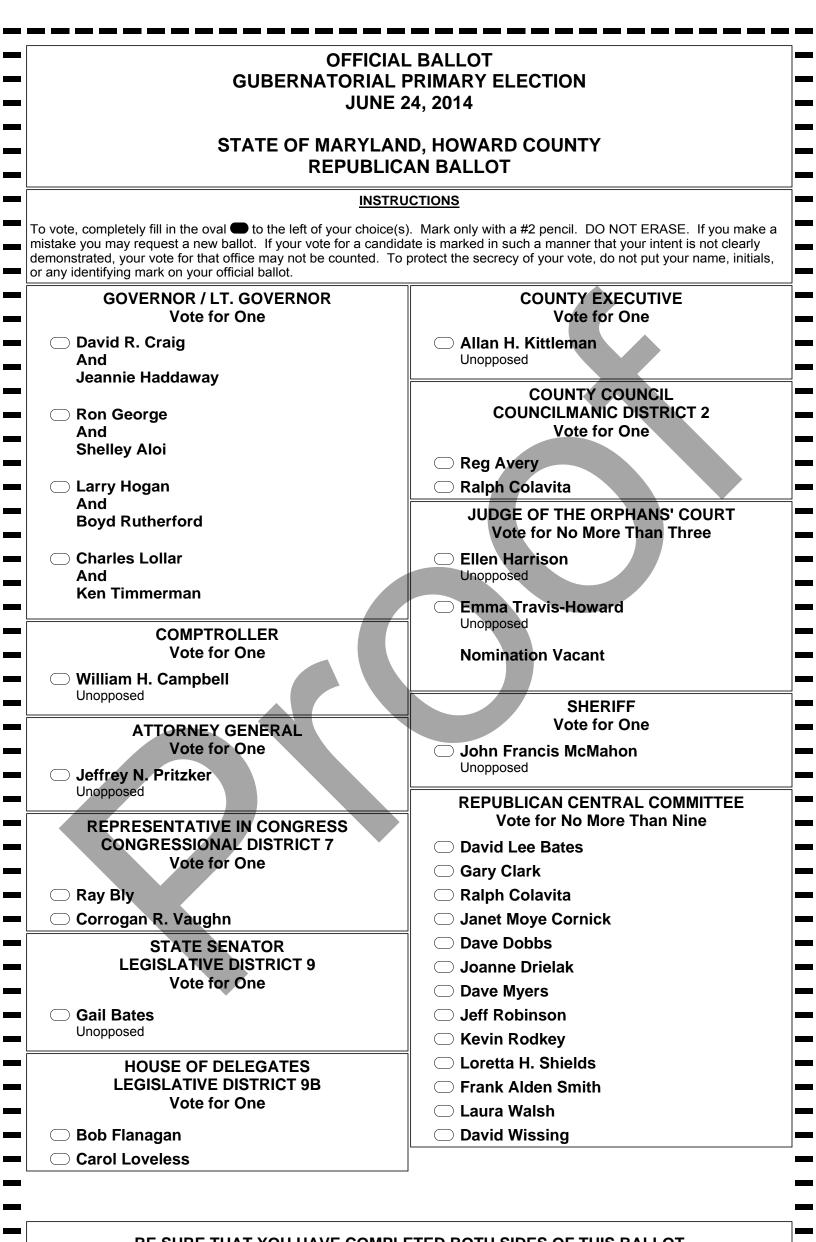

|   |
| O Dan Furman                                                 |   |
| ─ Leslie Kornreich                                           |   |
| ○ Christine O'Connor                                         |   |
| ─ Mike Smith                                                 |   |
| Cynthia L. Vaillancourt                                      |   |
|                                                              |   |
|                                                              |   |
|                                                              |   |
|                                                              |   |
|                                                              |   |
|                                                              |   |

-

END OF BALLOT

11



# BOARD OF EDUCATION Vote for No More Than Four

- Bess I. Altwerger
- Corey Andrews
- O Tom Baek
- Zaneb K. Beams
- Olga Butler
- ◯ Allen Dyer
- Maureen Evans Arthurs
- ◯ Sandra H. French
- $\bigcirc$  Dan Furman
- $\bigcirc$  Leslie Kornreich
- Christine O'Connor
- ◯ Mike Smith
- ─ Cynthia L. Vaillancourt

END OF BALLOT

BACK Card 31 SEQ# 1



| JUDGE OF THE ORPHANS'                                            |               |
|------------------------------------------------------------------|---------------|
| Vote for No More Than T                                          |               |
| Shari Lynne Chase                                                |               |
| Anne L. Dodd                                                     |               |
| Nicole Bormel Miller