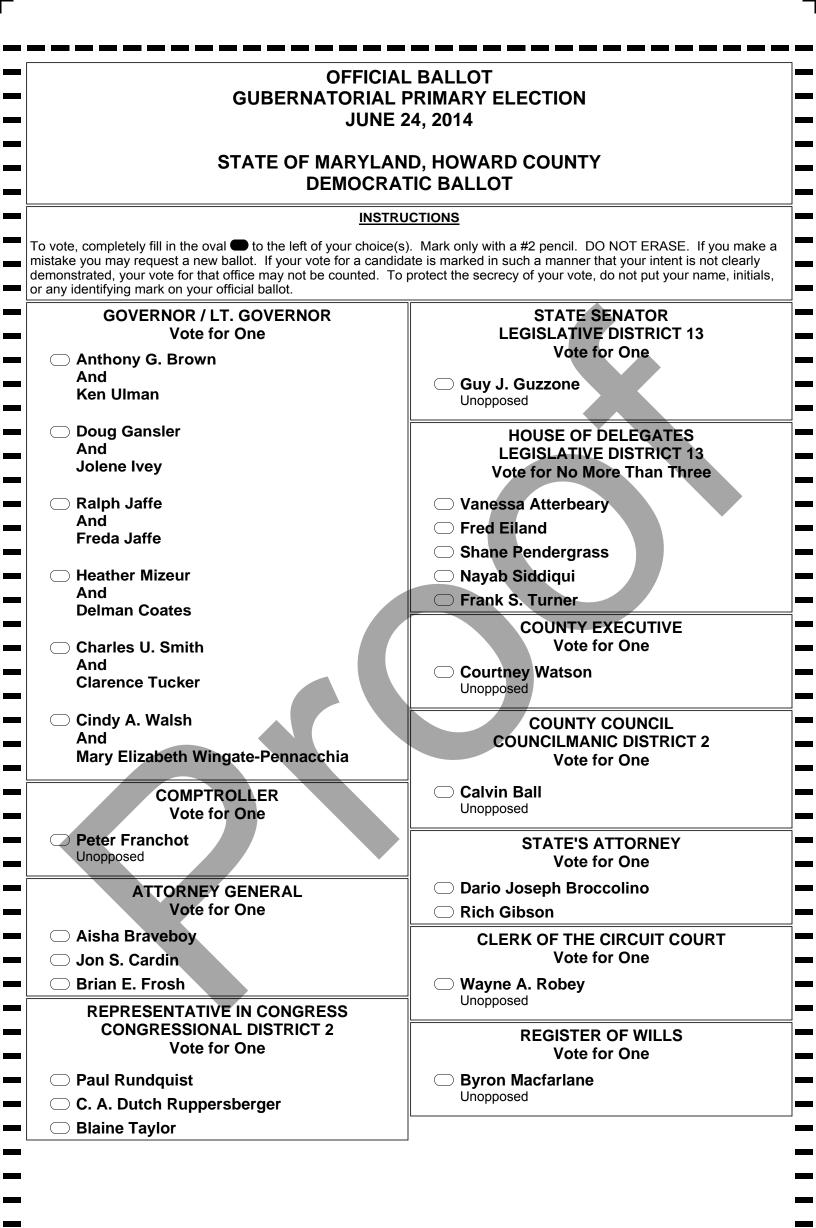

# **END OF BALLOT**

| JUDGE OF THE ORPHANS' COURT<br>Vote for No More Than Three   |        |
|--------------------------------------------------------------|--------|
| Shari Lynne Chase                                            |        |
| Anne L. Dodd                                                 | _      |
| <ul> <li>Nicole Bormel Miller</li> </ul>                     | _      |
| <ul> <li>Leslie Smith Turner</li> </ul>                      |        |
| SHERIFF                                                      | _      |
| Vote for One                                                 | -      |
| James F. Fitzgerald                                          | -      |
| O John A. Newnan                                             | -      |
| DEMOCRATIC CENTRAL COMMITTEE<br>Vote for No More Than Twelve |        |
| ─ Bill Adams                                                 | -      |
| Jonathan K. Branch                                           | -      |
| ─ Charles Bubeck                                             | -      |
| ─ Bryan Coster                                               |        |
| Candace Dodson-Reed                                          |        |
| ─ Josh Friedman                                              |        |
| ─ Willis E. Gay                                              |        |
| Suzanne R. Geckle                                            |        |
| O Abby Hendrix                                               |        |
| ─ Melody J. Higgins                                          |        |
| Ethel B. Hill                                                |        |
| Gregory Jennings                                             |        |
| C Kathy Macfarlane                                           | -      |
| Michael C. A. McPherson                                      |        |
| ☐ Jan Oliver                                                 |        |
| Deanna Peel                                                  |        |
| Kimberly Pruim                                               |        |
| Agnes Dunson Reid                                            | •      |
| Nayab Siddiqui                                               | •      |
| Patricia C. Thomas                                           | •      |
| O Darren Vilus                                               | •      |
| O Marcia White                                               | •      |
| BOARD OF EDUCATION<br>Vote for No More Than Four             |        |
| Bess I. Altwerger                                            | •      |
| Corey Andrews                                                | •      |
| ○ Tom Baek                                                   | •      |
| ─ Zaneb K. Beams                                             | -      |
| ─ Olga Butler                                                | -      |
| Allen Dyer                                                   | •      |
| Maureen Evans Arthurs                                        | •      |
| ─ Sandra H. French                                           | •      |
| O Dan Furman                                                 | •      |
| Leslie Kornreich                                             | •      |
| Christine O'Connor                                           | •      |
| Mike Smith     Ormathing L. Maillen a sumf                   | •      |
| Cynthia L. Vaillancourt                                      | •      |
| END OF                                                       | BALLOT |