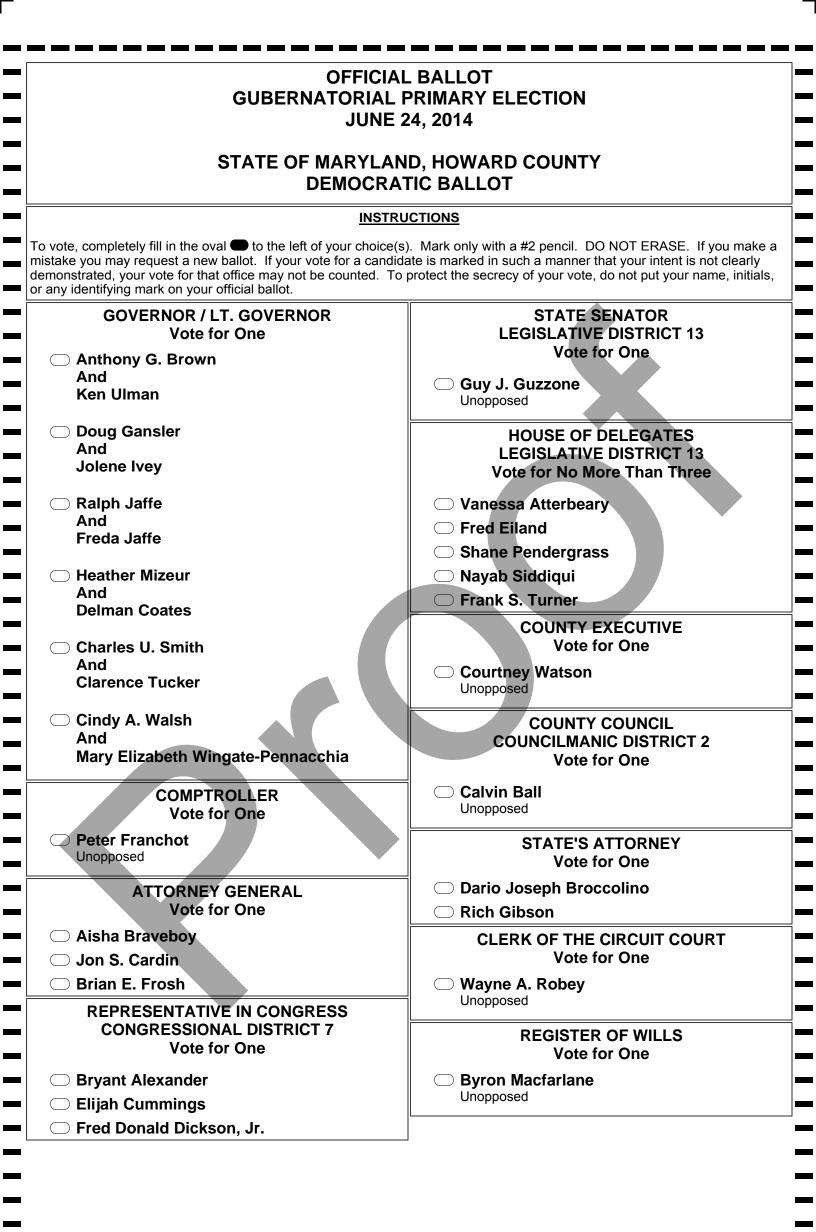

$ | Cynthia L. Vaillancourt                                                                                                                                                                                                                                                                                                                                                |   |  |  |  |          |
|            | $\blacksquare$                                                                                                                                                                                                                                                                                                                                                         |   |  |  |  |          |

 11

. .



FRONT Card 39 SEQ# 1

| JUDGE OF THE ORPHANS' COURT                                  |        |
|--------------------------------------------------------------|--------|
| Vote for No More Than Three                                  |        |
| Shari Lynne Chase                                            |        |
| Anne L. Dodd                                                 |        |
| Nicole Bormel Miller                                         |        |
| Cleslie Smith Turner                                         |        |
| SHERIFF                                                      |        |
| Vote for One                                                 |        |
| James F. Fitzgerald                                          |        |
| John A. Newnan