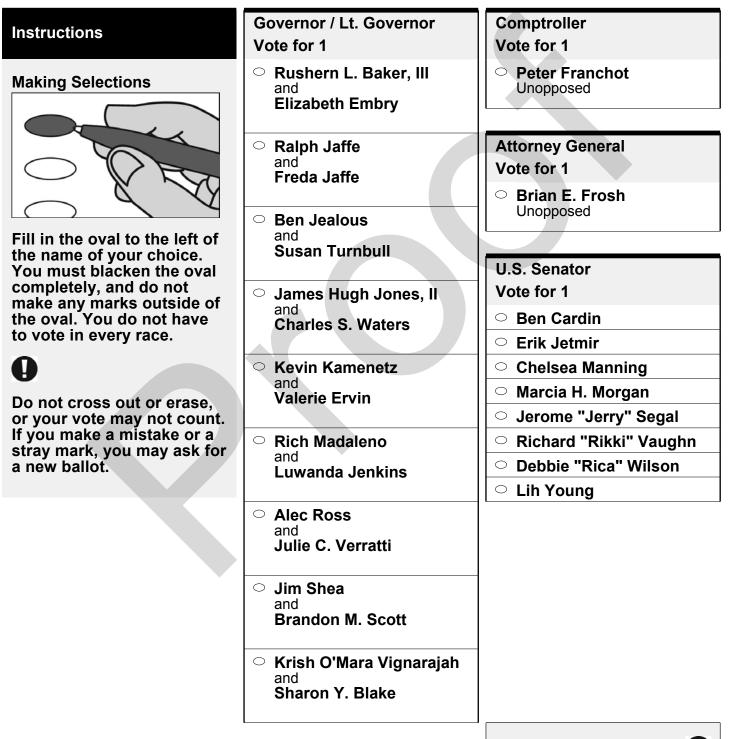

|   |
| <ul> <li>Elizabeth "Betty" Carroll<br/>Unopposed</li> </ul> |                    |   |
| <ul> <li>Amy L. Nickerson<br/>Unopposed</li> </ul>          |                    |   |
| Nomination Vacant                                           |                    |   |
|                                                             |                    |   |
| Sheriff                                                     |                    |   |
| Vote for 1                                                  |                    |   |
| ○ John F. Price                                             |                    |   |

Unopposed

End of Ballot



BS DEM 1

Official Ballot 2018 Gubernatorial Primary Election June 26, 2018

State of Maryland, Kent County Democratic Ballot



 $\oplus$ 

 $\Phi$ 

**County Commissioner** 

**Representative in Congress** 

 $\Phi$ 

**Democratic Central**