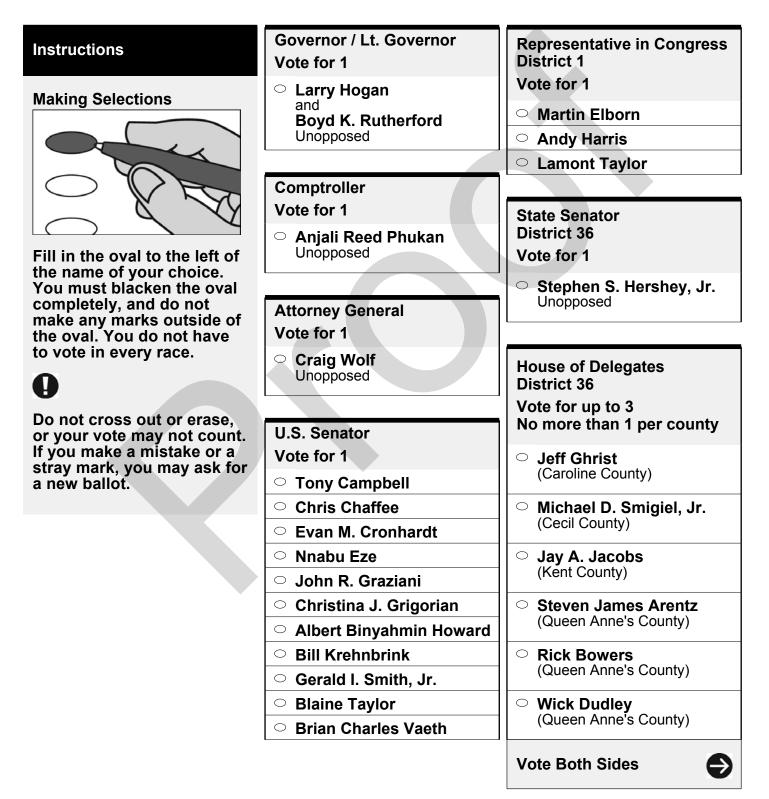

BS REP 1

 $\Phi$ 

Official Ballot 2018 Gubernatorial Primary Election June 26, 2018

State of Maryland, Kent County Republican Ballot

| 1   |   |
|-----|---|
|     | 2 |
| Ψ   | ァ |
| - т |   |

| County Commissioner                                         | Republican Central |   |
|-------------------------------------------------------------|--------------------|---|
| Vote for up to 3                                            | Committee          |   |
| <ul> <li>Aaron Bramble</li> </ul>                           | Vote for up to 7   |   |
| <ul> <li>Bob Jacob</li> </ul>                               | Tatiana Croissette |   |
| ○ Jim Luff                                                  | Unopposed          |   |
| Tom" Mason                                                  | Kyle Durham        | - |
| <ul> <li>William Short</li> </ul>                           | Unopposed          |   |
|                                                             | ○ James Gillman    |   |
| Judge of the Circuit Court                                  | Unopposed          |   |
| Circuit 2                                                   | ○ George C. Jones  |   |
| Vote for 1                                                  | Unopposed          |   |
| <ul> <li>Harris Murphy</li> </ul>                           | Nomination Vacant  |   |
| Unopposed                                                   | Nomination Vacant  |   |
|                                                             | Nomination Vacant  |   |
| State's Attorney                                            |                    |   |
| Vote for 1                                                  |                    |   |
| <ul> <li>Robert H. Strong<br/>Unopposed</li> </ul>          |                    |   |
|                                                             |                    |   |
| Judge of the Orphans' Court                                 |                    |   |
| Vote for up to 3                                            |                    |   |
| <ul> <li>Elizabeth "Betty" Carroll<br/>Unopposed</li> </ul> |                    |   |
| <ul> <li>Amy L. Nickerson<br/>Unopposed</li> </ul>          |                    |   |
| Nomination Vacant                                           |                    |   |
|                                                             |                    |   |
| Sheriff                                                     |                    |   |
| Vote for 1                                                  |                    |   |
| ○ John F. Price                                             |                    |   |