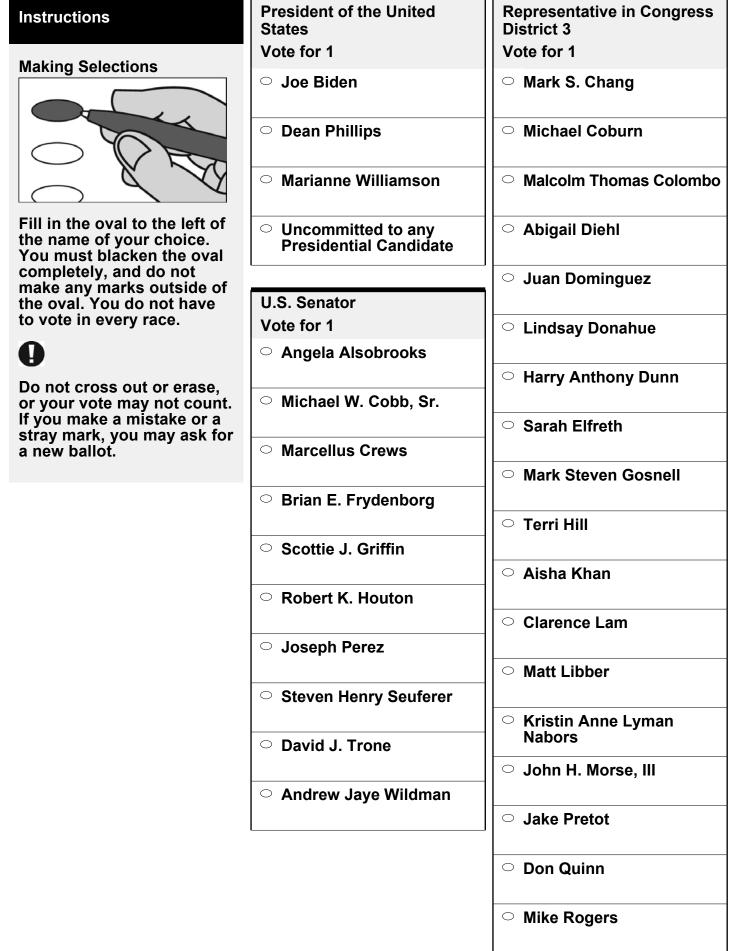

## **BS DEM 2** 001-002

State of Maryland, Carroll County Democratic Ballot

| Instructions                                             | President of the United               | Delegates to the Democratic                            |
|----------------------------------------------------------|---------------------------------------|--------------------------------------------------------|
|                                                          | States                                | National Convention                                    |
| Making Calentiana                                        | Vote for 1                            | District 2                                             |
| Making Selections                                        | ○ Joe Biden                           | Vote for up to 7                                       |
|                                                          |                                       | Winners based on the                                   |
|                                                          |                                       | Delegate Selection Plan                                |
|                                                          | ○ Dean Phillips                       |                                                        |
| $\bigcirc$ $V$ $\vdash$                                  |                                       | ○ Ruben Amaya                                          |
|                                                          | ○ Marianne Williamson                 | Male                                                   |
|                                                          |                                       | (Biden)                                                |
|                                                          |                                       |                                                        |
| Fill in the oval to the left of the name of your choice. | ○ Uncommitted to any                  | ○ Lela Blue-Campbell                                   |
| You must blacken the oval                                | Presidential Candidate                | Female<br>(Biden)                                      |
| completely, and do not                                   |                                       | (Bidell)                                               |
| make any marks outside of                                |                                       |                                                        |
| the oval. You do not have                                | U.S. Senator                          | <ul> <li>Robert C. Brooking<br/>Male</li> </ul>        |
| to vote in every race.                                   | Vote for 1                            | (Williamson)                                           |
| 0                                                        | <ul> <li>Angela Alsobrooks</li> </ul> | (                                                      |
| •                                                        |                                       |                                                        |
| Do not cross out or erase,                               |                                       | <ul> <li>Corynne B. Courpas</li> <li>Female</li> </ul> |
| or your vote may not count.                              | ○ Michael W. Cobb, Sr.                | (Biden)                                                |
| If you make a mistake or a                               |                                       |                                                        |
| stray mark, you may ask for<br>a new ballot.             | <ul> <li>Marcellus Crews</li> </ul>   | O Alex Friedman                                        |
|                                                          |                                       | Male                                                   |
|                                                          |                                       | (Biden)                                                |
|                                                          | ○ Brian E. Frydenborg                 |                                                        |
|                                                          |                                       | ○ Shelly L. Hettleman                                  |
|                                                          | ○ Scottie J. Griffin                  | Female                                                 |
|                                                          |                                       | (Biden)                                                |
|                                                          |                                       |                                                        |
|                                                          | ○ Robert K. Houton                    | <ul> <li>Sharonda L. Huffman</li> </ul>                |
|                                                          |                                       | Female<br>(Biden)                                      |
|                                                          | <ul> <li>Joseph Perez</li> </ul>      |                                                        |
|                                                          |                                       |                                                        |
|                                                          |                                       | <ul> <li>Louis Gregory Pecoraro<br/>Male</li> </ul>    |
|                                                          | ○ Steven Henry Seuferer               | (Biden)                                                |
|                                                          |                                       |                                                        |
|                                                          | ○ David J. Trone                      |                                                        |
|                                                          |                                       |                                                        |
|                                                          |                                       |                                                        |
|                                                          | ○ Andrew Jaye Wildman                 |                                                        |
|                                                          |                                       |                                                        |
|                                                          |                                       |                                                        |
|                                                          |                                       |                                                        |
|                                                          | Representative in Congress            |                                                        |

District 2 Vote for 1

 Harry Bhandari
 Sia Kyriakakos
 John "Johnny O" Olszewski, Jr.
 Sharron Reed-Burns
 Jessica Sjoberg
 Clint Spellman, Jr.