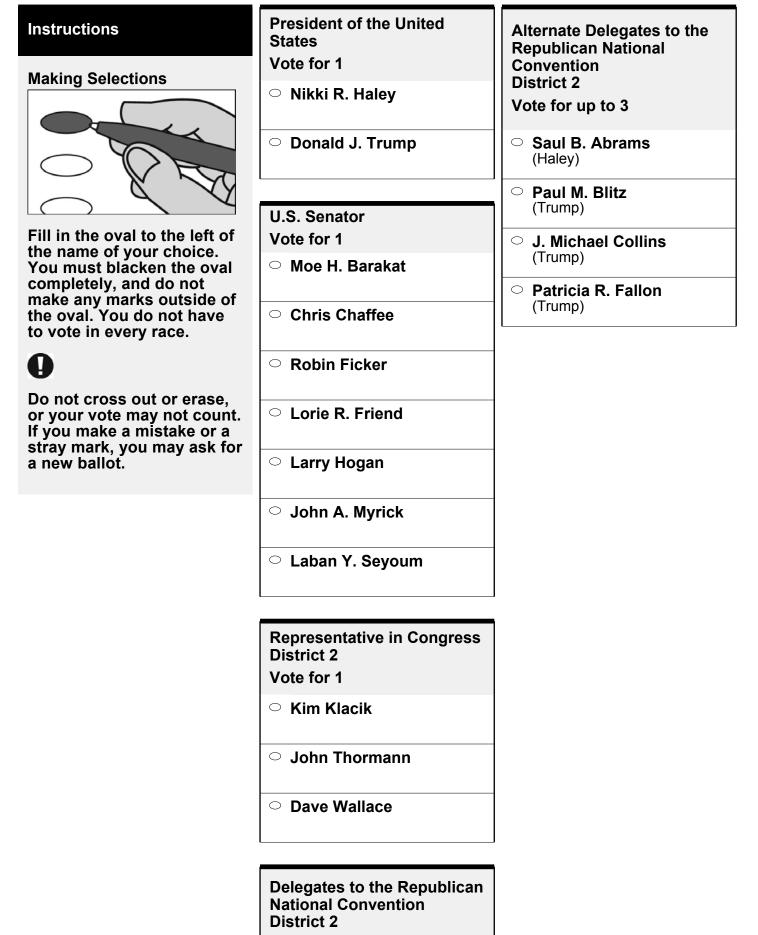

Riley (Haley)



### **BS REP 9** 004-004

State of Maryland, Carroll County Republican Ballot



Vote for up to 3

#### Ric Metzgar (Trump)

 Linda Preece (Trump)

 Douglas B. Riley (Haley)



# **BS REP 10** 004-005

State of Maryland, Carroll County Republican Ballot



Vote for up to 3

#### Ric Metzgar (Trump)

 Linda Preece (Trump)

 Douglas B. Riley (Haley)



# **BS REP 11** 004-006

State of Maryland, Carroll County Republican Ballot



Vote for up to 3

#### Ric Metzgar (Trump)

 Linda Preece (Trump)

 Douglas B. Riley (Haley)



# **BS REP 12** 004-007

State of Maryland, Carroll County Republican Ballot



Vote for up to 3

#### Ric Metzgar (Trump)

 Linda Preece (Trump)

 Douglas B. Riley (Haley)



# **BS REP 13** 005-001

State of Maryland, Carroll County Republican Ballot



Vote for up to 3

#### Ric Metzgar (Trump)

 Linda Preece (Trump)

 Douglas B. Riley (Haley)



# **BS REP 14** 005-002

State of Maryland, Carroll County Republican Ballot



Vote for up to 3

#### Ric Metzgar (Trump)

 Linda Preece (Trump)

 Douglas B. Riley (Haley)



# **BS REP 15** 005-003

State of Maryland, Carroll County Republican Ballot



Vote for up to 3

#### Ric Metzgar (Trump)

 Linda Preece (Trump)

 Douglas B. Riley (Haley)



# **BS REP 16** 005-004

State of Maryland, Carroll County Republican Ballot



Vote for up to 3

#### Ric Metzgar (Trump)

 Linda Preece (Trump)

 Douglas B. Riley (Haley)



# **BS REP 17** 005-005

State of Maryland, Carroll County Republican Ballot



Vote for up to 3

#### Ric Metzgar (Trump)

 Linda Preece (Trump)

 Douglas B. Riley (Haley)