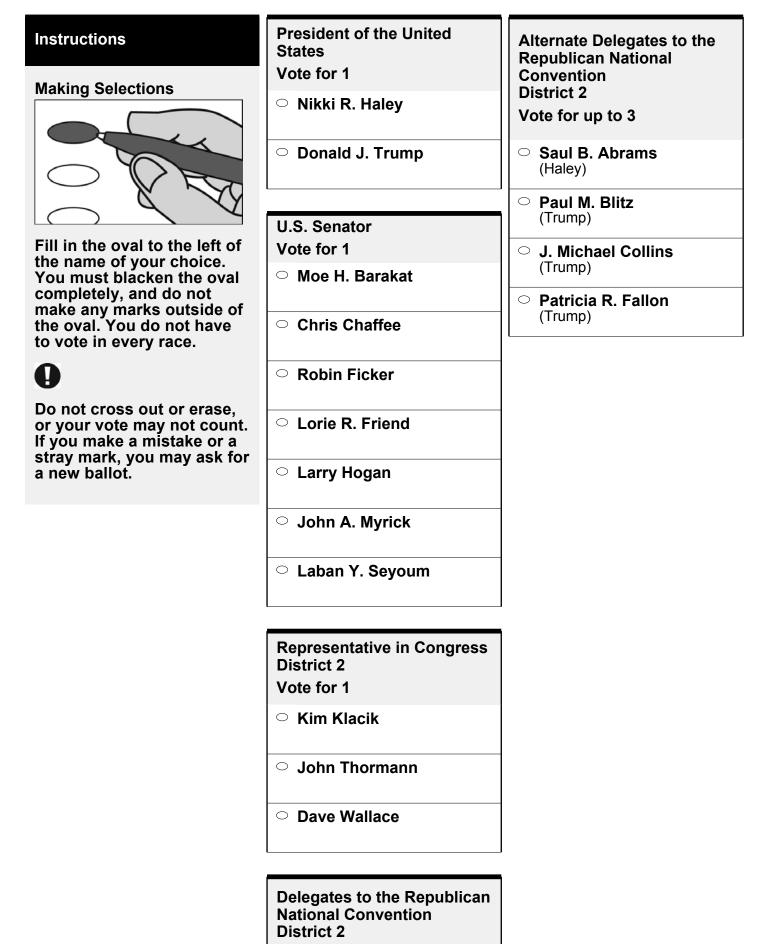

|  |  |
| <ul> <li>Lucinda-Marie Ware</li> <li>Female</li> <li>(Biden)</li> </ul>                                                                 |  |  |



# **BS REP 1** 001-001

State of Maryland, Carroll County Republican Ballot



Vote for up to 3

### Ric Metzgar (Trump)

 Linda Preece (Trump)

 Douglas B. Riley (Haley)



## **BS REP 2** 001-002

State of Maryland, Carroll County Republican Ballot



Vote for up to 3

### Ric Metzgar (Trump)

 Linda Preece (Trump)

 Douglas B. Riley (Haley)



# **BS REP 3** 002-001

State of Maryland, Carroll County Republican Ballot



Vote for up to 3

### Ric Metzgar (Trump)

 Linda Preece (Trump)

 Douglas B. Riley (Haley)



# **BS REP 4** 003-001

State of Maryland, Carroll County Republican Ballot



Vote for up to 3

### Ric Metzgar (Trump)

 Linda Preece (Trump)

 Douglas B. Riley (Haley)



## **BS REP 5** 003-002

State of Maryland, Carroll County Republican Ballot



Vote for up to 3

### Ric Metzgar (Trump)

 Linda Preece (Trump)

 Douglas B. Riley (Haley)



### **BS REP 6** 004-001

State of Maryland, Carroll County Republican Ballot



Vote for up to 3

#### Ric Metzgar (Trump)

 Linda Preece (Trump)

 Douglas B. Riley (Haley)



### **BS REP 7** 004-002

State of Maryland, Carroll County Republican Ballot



Vote for up to 3

#### Ric Metzgar (Trump)

 Linda Preece (Trump)

 Douglas B. Riley (Haley)



### **BS REP 8** 004-003

State of Maryland, Carroll County Republican Ballot



Vote for up to 3

#### Ric Metzgar (Trump)

 Linda Preece (Trump)

 Douglas B. Riley (Haley)