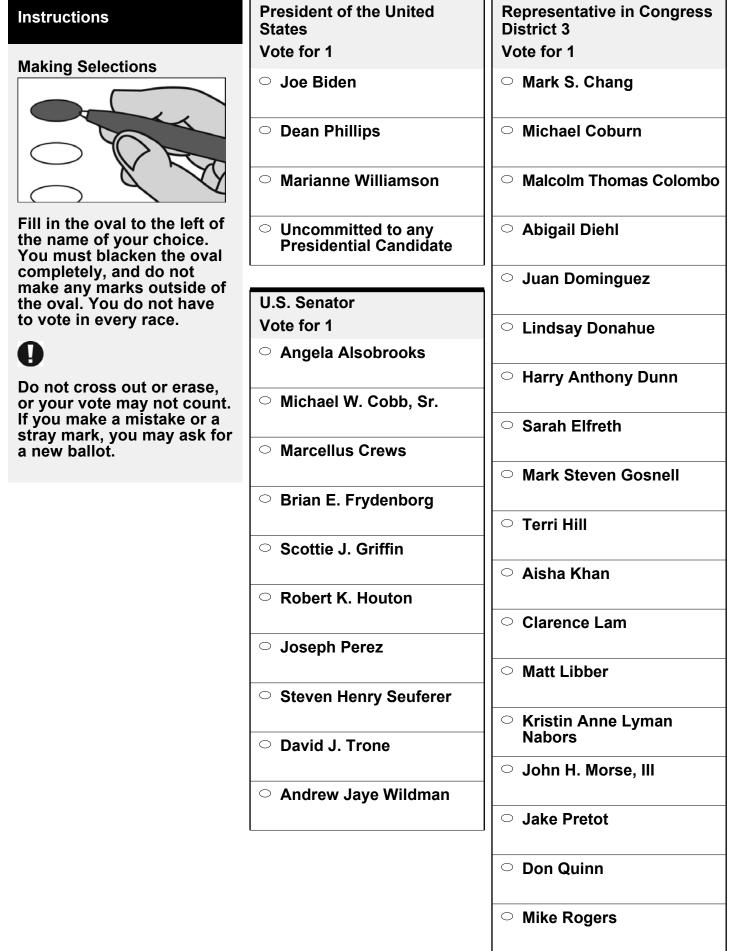

## **BS DEM 1** 001-001

State of Maryland, Carroll County **Democratic Ballot** 

| Instructions                                              | President of the United<br>States     | Delegates to the Democratic                |
|-----------------------------------------------------------|---------------------------------------|--------------------------------------------|
|                                                           | Vote for 1                            | National Convention District 2             |
| Making Selections                                         | ○ Joe Biden                           | Vote for up to 7                           |
|                                                           |                                       | Winners based on the                       |
|                                                           | ○ Dean Phillips                       | Delegate Selection Plan                    |
|                                                           |                                       | O Buban Amaya                              |
|                                                           | ○ Marianne Williamson                 | Ruben Amaya<br>Male                        |
|                                                           |                                       | (Biden)                                    |
| Fill in the oval to the left of                           | ○ Uncommitted to any                  | Campbell                                   |
| the name of your choice.<br>You must blacken the oval     | Presidential Candidate                | Female                                     |
| completely, and do not                                    |                                       | (Biden)                                    |
| make any marks outside of the oval. You do not have       | U.S. Senator                          | ○ Robert C. Brooking                       |
| to vote in every race.                                    | Vote for 1                            | Male<br>(Williamson)                       |
| 0                                                         | <ul> <li>Angela Alsobrooks</li> </ul> | (winamson)                                 |
| •                                                         |                                       | <ul> <li>Corynne B. Courpas</li> </ul>     |
| Do not cross out or erase,<br>or your vote may not count. | O Michael W. Cobb, Sr.                | Female<br>(Biden)                          |
| If you make a mistake or a                                |                                       | (Biden)                                    |
| stray mark, you may ask for a new ballot.                 | ○ Marcellus Crews                     | Alex Friedman                              |
|                                                           |                                       | Male<br>(Biden)                            |
|                                                           | O Brian E. Frydenborg                 |                                            |
|                                                           |                                       | Shelly L. Hettleman                        |
|                                                           | ○ Scottie J. Griffin                  | Female<br>(Biden)                          |
|                                                           |                                       | , , , , , , , , , , , , , , , , , , ,      |
|                                                           | Robert K. Houton                      | Sharonda L. Huffman                        |
|                                                           |                                       | Female<br>(Biden)                          |
|                                                           | ○ Joseph Perez                        |                                            |
|                                                           |                                       | <ul> <li>Louis Gregory Pecoraro</li> </ul> |
|                                                           | ○ Steven Henry Seuferer               | Male<br>(Biden)                            |
|                                                           |                                       |                                            |
|                                                           | ○ David J. Trone                      |                                            |
|                                                           |                                       |                                            |
|                                                           | ○ Andrew Jaye Wildman                 |                                            |
|                                                           |                                       |                                            |
|                                                           |                                       |                                            |
|                                                           | Representative in Congress            |                                            |

Representative in Congress District 2 Vote for 1

 Harry Bhandari  $\odot$  Sia Kyriakakos John "Johnny O" Olszewski, Jr. ○ Sharron Reed-Burns  $\odot$  Jessica Sjoberg ○ Clint Spellman, Jr.