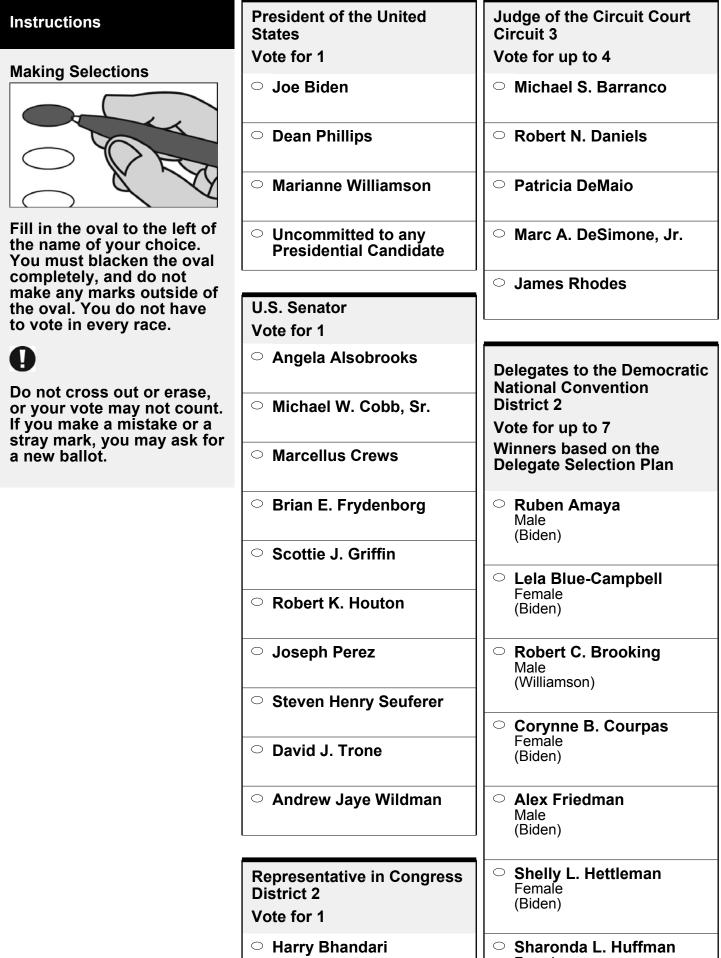

|                          |



#### **BS DEM 144** 009-026



|                                                        | Female<br>(Biden)        |
|--------------------------------------------------------|--------------------------|
| ○ Sia Kyriakakos                                       |                          |
|                                                        | C Louis Gregory Pecoraro |
| <ul> <li>John "Johnny O"<br/>Olszewski, Jr.</li> </ul> | Male<br>(Biden)          |
| ○ Sharron Reed-Burns                                   |                          |
| ○ Jessica Sjoberg                                      |                          |
| ○ Clint Spellman, Jr.                                  |                          |



#### **BS DEM 145** 009-027



|                                                        | Female<br>(Biden)        |
|--------------------------------------------------------|--------------------------|
| ○ Sia Kyriakakos                                       |                          |
|                                                        | C Louis Gregory Pecoraro |
| <ul> <li>John "Johnny O"<br/>Olszewski, Jr.</li> </ul> | Male<br>(Biden)          |
| ○ Sharron Reed-Burns                                   |                          |
| ○ Jessica Sjoberg                                      |                          |
| ○ Clint Spellman, Jr.                                  |                          |



#### **BS DEM 146** 009-028



|                                                        | Female<br>(Biden)