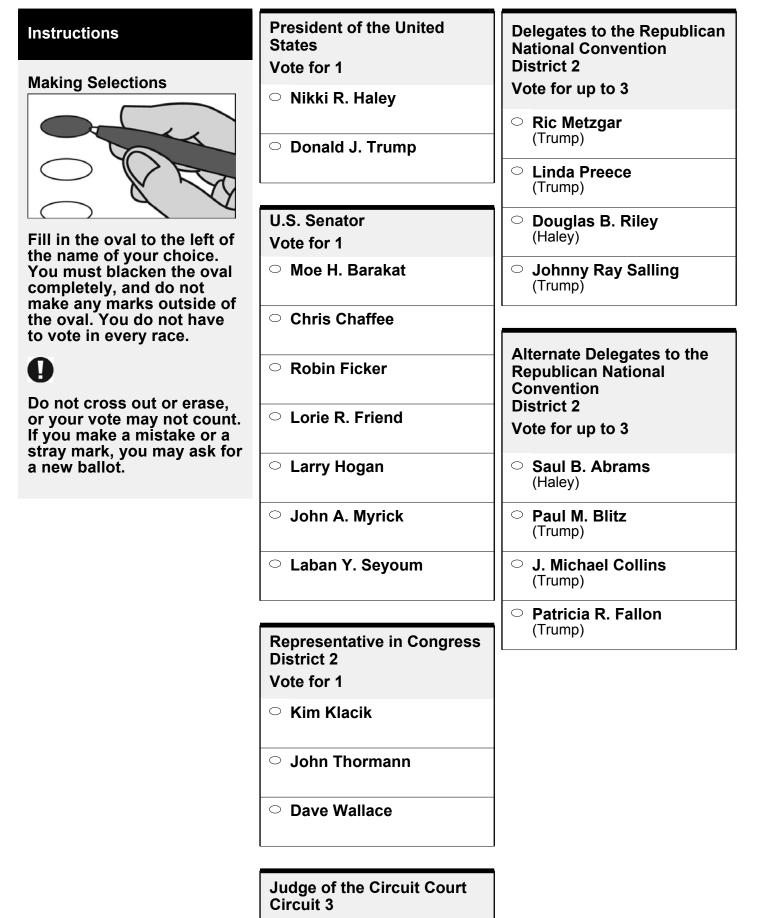

S. Barranco
 Robert N. Daniels
 Patricia DeMaio
 Marc A. DeSimone, Jr.
 James Rhodes

 $\blacklozenge$ 

## **BS REP 125** 009-007

State of Maryland, Baltimore County **Republican Ballot** 



Vote for up to 4

 $\Phi$ 

Michael S. Barranco ○ Robert N. Daniels ○ Patricia DeMaio ○ Marc A. DeSimone, Jr. ○ James Rhodes

**BS REP 126** 009-008

State of Maryland, Baltimore County Republican Ballot



Vote for up to 4

Michael S. Barranco
 Robert N. Daniels
 Patricia DeMaio
 Marc A. DeSimone, Jr.
 James Rhodes

 $\Phi$ 

## **BS REP 127** 009-009

State of Maryland, Baltimore County **Republican Ballot** 



Michael S. Barranco

 $\Phi$ 

○ Robert N. Daniels ○ Patricia DeMaio ○ Marc A. DeSimone, Jr. ○ James Rhodes

**BS REP 128** 009-010

State of Maryland, Baltimore County Republican Ballot



Vote for up to 4

Michael S. Barranco
 Robert N. Daniels
 Patricia DeMaio
 Marc A. DeSimone, Jr.
 James Rhodes

 $\Phi$ 

**BS REP 129** 009-011

State of Maryland, Baltimore County Republican Ballot

| Instructions                                              | President of the United                 | Delegates to the Republican                        |
|-----------------------------------------------------------|-----------------------------------------|----------------------------------------------------|
| instructions                                              | States                                  | National Convention                                |
| Making Selections                                         | Vote for 1                              | District 2