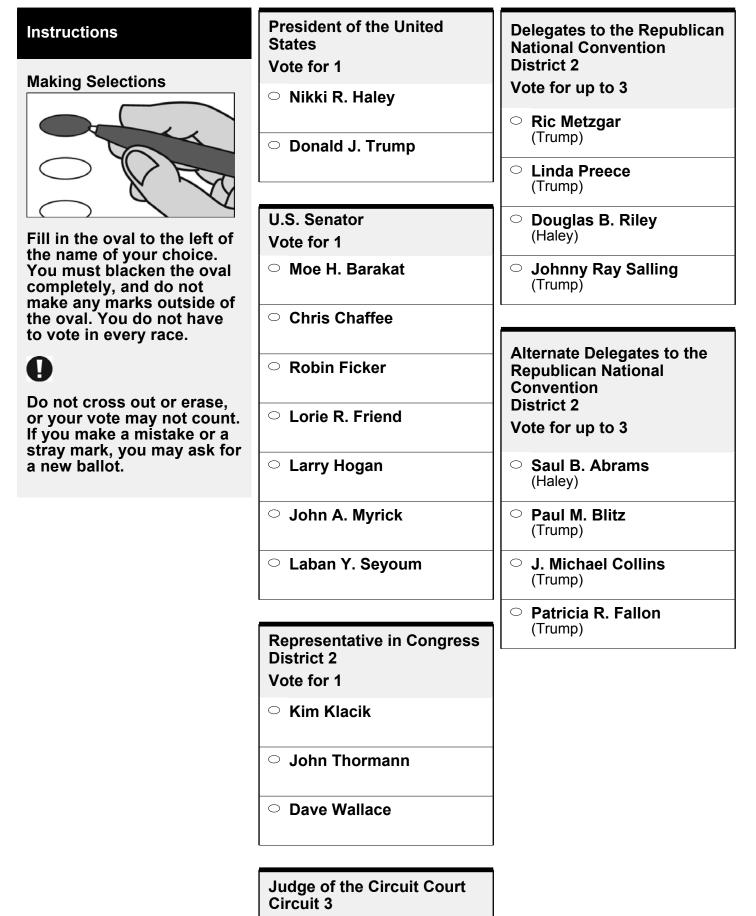

|
|                                                           | Judge of the Circuit Court<br>Circuit 3 |                                                    |
|                                                           |                                         |                                                    |

Vote for up to 4

Michael S. Barranco
 Robert N. Daniels
 Patricia DeMaio
 Marc A. DeSimone, Jr.
 James Rhodes

 $\blacklozenge$ 

**BS REP 132** 009-014

State of Maryland, Baltimore County **Republican Ballot** 



- Vote for up to 4
- Michael S. Barranco

 $\Phi$ 

○ Robert N. Daniels ○ Patricia DeMaio ○ Marc A. DeSimone, Jr. ○ James Rhodes

## **BS REP 133** 009-015

State of Maryland, Baltimore County **Republican Ballot** 



- Vote for up to 4
- Michael S. Barranco

 $\Phi$ 

○ Robert N. Daniels ○ Patricia DeMaio ○ Marc A. DeSimone, Jr. ○ James Rhodes

**BS REP 134** 009-016

State of Maryland, Baltimore County Republican Ballot

| Instructions                                                                             | President of the United                  | Delegates to the Republican                        |
|------------------------------------------------------------------------------------------|------------------------------------------|----------------------------------------------------|
|                                                                                          | States                                   | National Convention<br>District 2                  |
| Making Selections