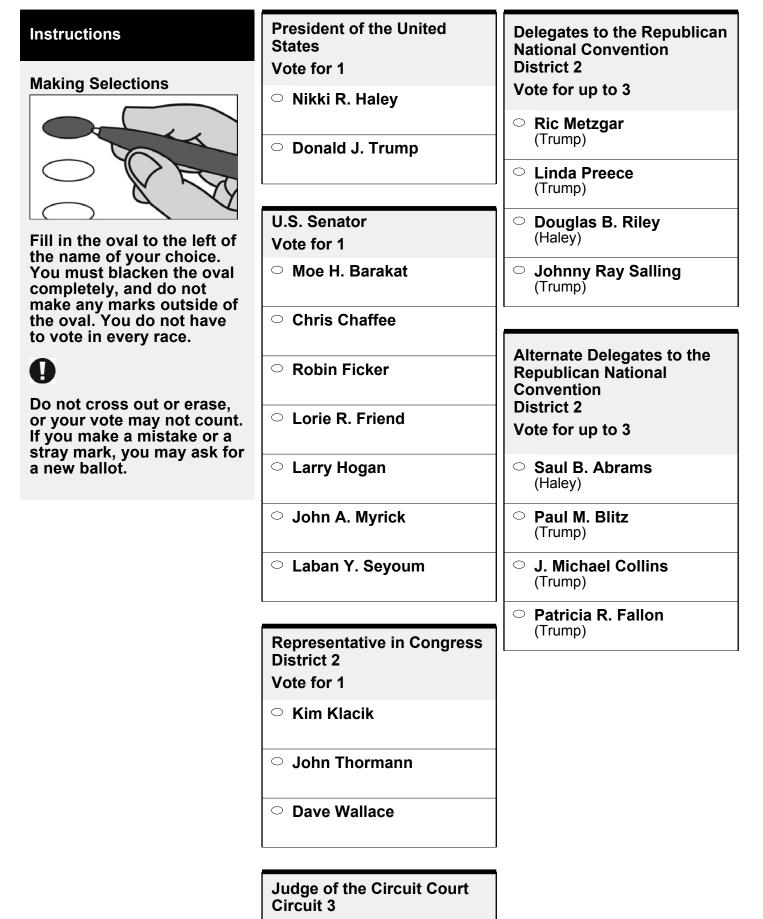

|                                          |                                                    |

Vote for up to 4

Michael S. Barranco
 Robert N. Daniels
 Patricia DeMaio
 Marc A. DeSimone, Jr.
 James Rhodes

 $\blacklozenge$ 

## **BS REP 125** 009-007

State of Maryland, Baltimore County **Republican Ballot** 



Vote for up to 4

 $\Phi$ 

Michael S. Barranco ○ Robert N. Daniels ○ Patricia DeMaio ○ Marc A. DeSimone, Jr. ○ James Rhodes

**BS REP 126** 009-008

State of Maryland, Baltimore County Republican Ballot



Vote for up to 4

Michael S. Barranco
 Robert N. Daniels
 Patricia DeMaio
 Marc A. DeSimone, Jr.
 James Rhodes

 $\Phi$ 

## **BS REP 127** 009-009

State of Maryland, Baltimore County **Republican Ballot** 



Michael S. Barranco

 $\Phi$ 

○ Robert N. Daniels ○ Patricia DeMaio ○ Marc A. DeSimone, Jr. ○ James Rhodes

**BS REP 128** 009-010

State of Maryland, Baltimore County Republican Ballot



Vote for up to 4

Michael S. Barranco
 Robert N. Daniels
 Patricia DeMaio
 Marc A. DeSimone, Jr.
 James Rhodes

 $\Phi$ 

**BS REP 129** 009-011

State of Maryland, Baltimore County Republican Ballot

| Instructions                                              | President of the United                 | Delegates to the Republican                        |
|-----------------------------------------------------------|-----------------------------------------|----------------------------------------------------|
| instructions                                              | States