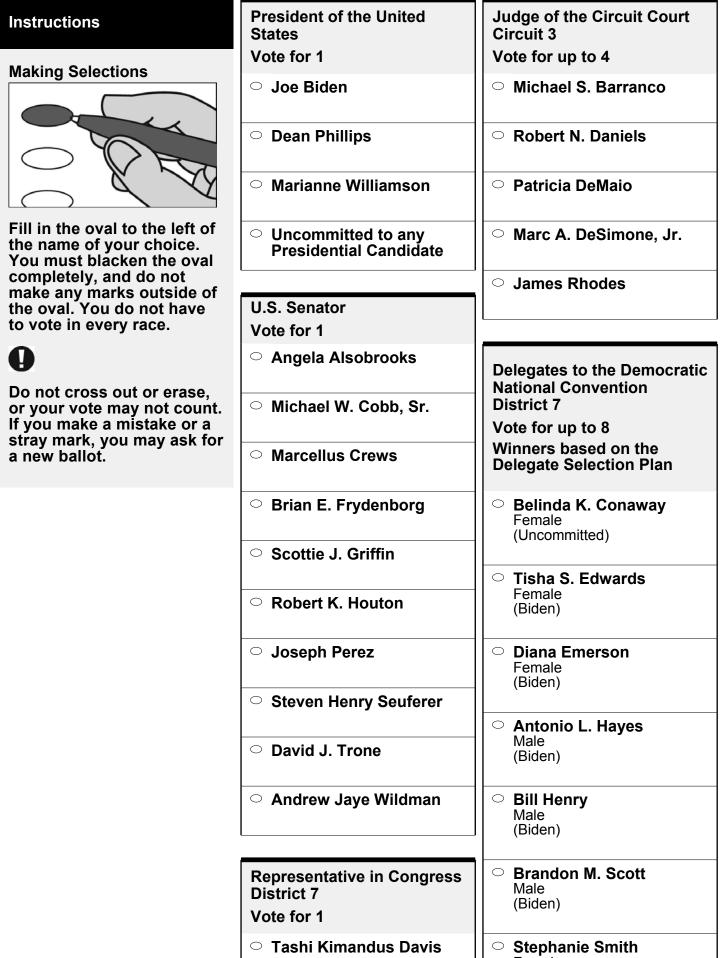

### **BS DEM 1** 001-001

|                | Female<br>(Biden)                                                   |
|----------------|---------------------------------------------------------------------|
| ○ Kweisi Mfume |                                                                     |
|                | <ul> <li>Tammy Stinnett</li> <li>Female</li> <li>(Biden)</li> </ul> |
|                | <ul> <li>John T. Willis</li> <li>Male</li> <li>(Biden)</li> </ul>   |

### **BS DEM 2** 001-002

|                                                        | Female<br>(Biden)        |
|--------------------------------------------------------|--------------------------|
| ○ Sia Kyriakakos                                       |                          |
|                                                        | C Louis Gregory Pecoraro |
| <ul> <li>John "Johnny O"<br/>Olszewski, Jr.</li> </ul> | Male<br>(Biden)          |
| ○ Sharron Reed-Burns                                   |                          |
| ○ Jessica Sjoberg                                      |                          |
| ○ Clint Spellman, Jr.                                  |                          |