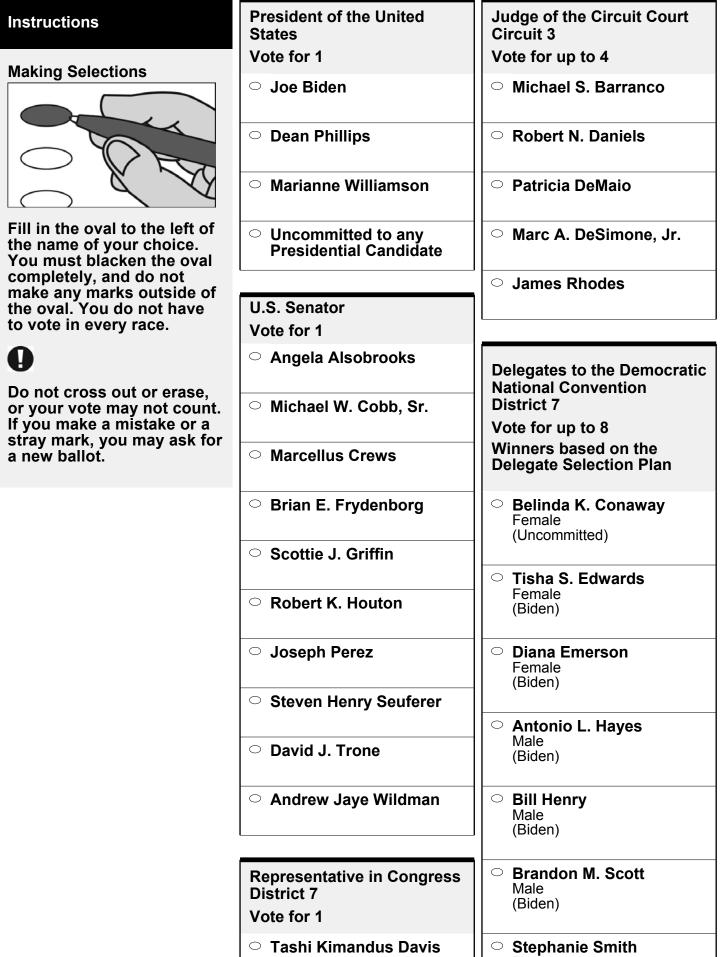

. Willis</li> <li>Male</li> <li>(Biden)</li> </ul>   |



# **BS DEM 31** 002-008



|                                                        | Female<br>(Biden)        |
|--------------------------------------------------------|--------------------------|
| ○ Sia Kyriakakos                                       |                          |
|                                                        | C Louis Gregory Pecoraro |
| <ul> <li>John "Johnny O"<br/>Olszewski, Jr.</li> </ul> | Male<br>(Biden)          |
| ○ Sharron Reed-Burns                                   |                          |
| ○ Jessica Sjoberg                                      |                          |
| ○ Clint Spellman, Jr.                                  |                          |



#### BS DEM 32 002-009



|                | Female<br>(Biden)                                                   |
|----------------|---------------------------------------------------------------------|
| ○ Kweisi Mfume |                                                                     |
|                | <ul> <li>Tammy Stinnett</li> <li>Female</li> <li>(Biden)</li> </ul> |
|                | <ul> <li>John T. Willis</li> <li>Male</li> <li>(Biden)</li> </ul>   |



# **BS DEM 33** 002-010



|                | Female<br>(Biden)                                                   |
|----------------|---------------------------------------------------------------------|
| ○ Kweisi Mfume |                                                                     |
|                | <ul> <li>Tammy Stinnett</li> <li>Fema