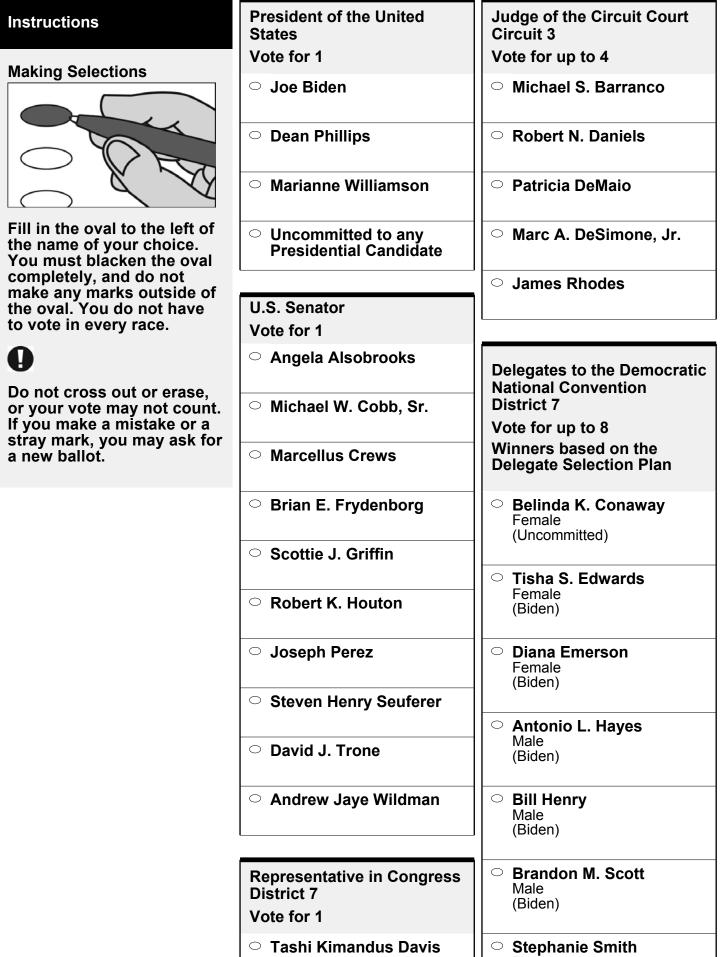

|                          |



### **BS DEM 53** 002-030



|                                                        | Female<br>(Biden)        |
|--------------------------------------------------------|--------------------------|
| ○ Sia Kyriakakos                                       |                          |
|                                                        | C Louis Gregory Pecoraro |
| <ul> <li>John "Johnny O"<br/>Olszewski, Jr.</li> </ul> | Male<br>(Biden)          |
| ○ Sharron Reed-Burns                                   |                          |
| ○ Jessica Sjoberg                                      |                          |
| ○ Clint Spellman, Jr.                                  |                          |



# **BS DEM 54** 003-001



|                | Female<br>(Biden)                                                   |
|----------------|---------------------------------------------------------------------|
| ○ Kweisi Mfume |                                                                     |
|                | <ul> <li>Tammy Stinnett</li> <li>Female</li> <li>(Biden)</li> </ul> |
|                | <ul> <li>John T. Willis</li> <li>Male<br/>(Biden)</li> </ul>        |



### BS DEM 55 003-002



|                                                        | Female<br>(Biden)        |
|--------------------------------------------------------|--------------------------|
| ○ Sia Kyriakakos                                       |                          |
|                                                        | C Louis