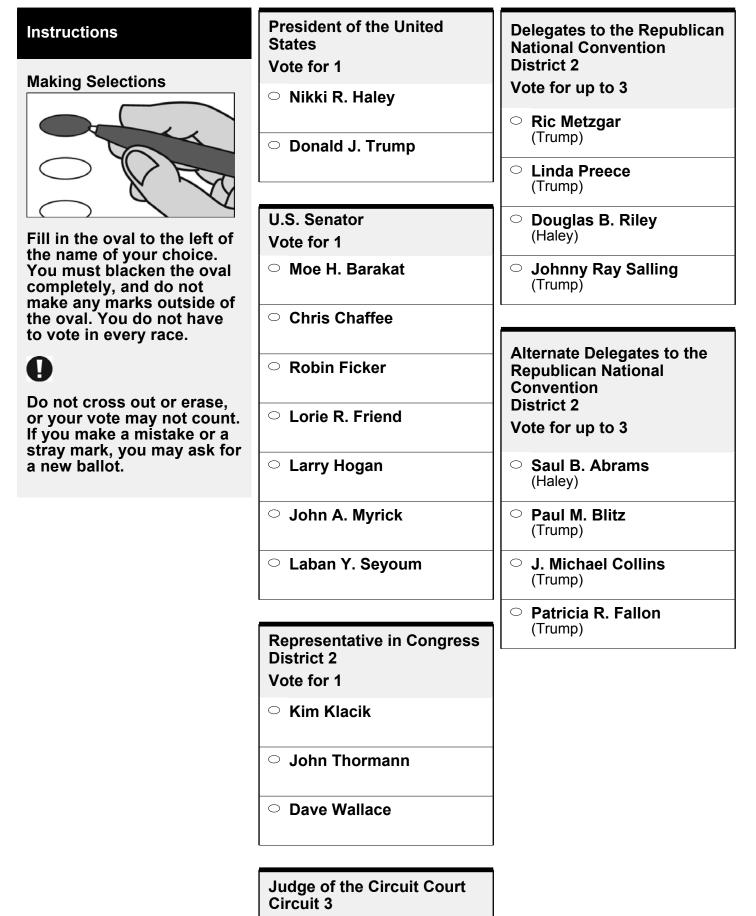

| ○ Dave Wallace                                  |                                                                  |
|                                                                                  |                                                 |                                                                  |
|                                                                                  | Judge of the Circuit Court<br>Circuit 3         |                                                                  |

 $\blacklozenge$ 

Michael S. Barranco
 Robert N. Daniels
 Patricia DeMaio
 Marc A. DeSimone, Jr.
 James Rhodes

Vote for up to 4

#### **BS REP 136** 009-018

State of Maryland, Baltimore County **Republican Ballot** 



- Vote for up to 4
- Michael S. Barranco

 $\Phi$ 

○ Robert N. Daniels ○ Patricia DeMaio ○ Marc A. DeSimone, Jr. ○ James Rhodes

**BS REP 137** 009-019

State of Maryland, Baltimore County Republican Ballot

| Instructions                                                                            | President of the United States           | Delegates to the Republican<br>National Convention |
|-----------------------------------------------------------------------------------------|------------------------------------------|----------------------------------------------------|
|                                                                                         | Vote for 1                               | District 2                                         |
| Making Selections