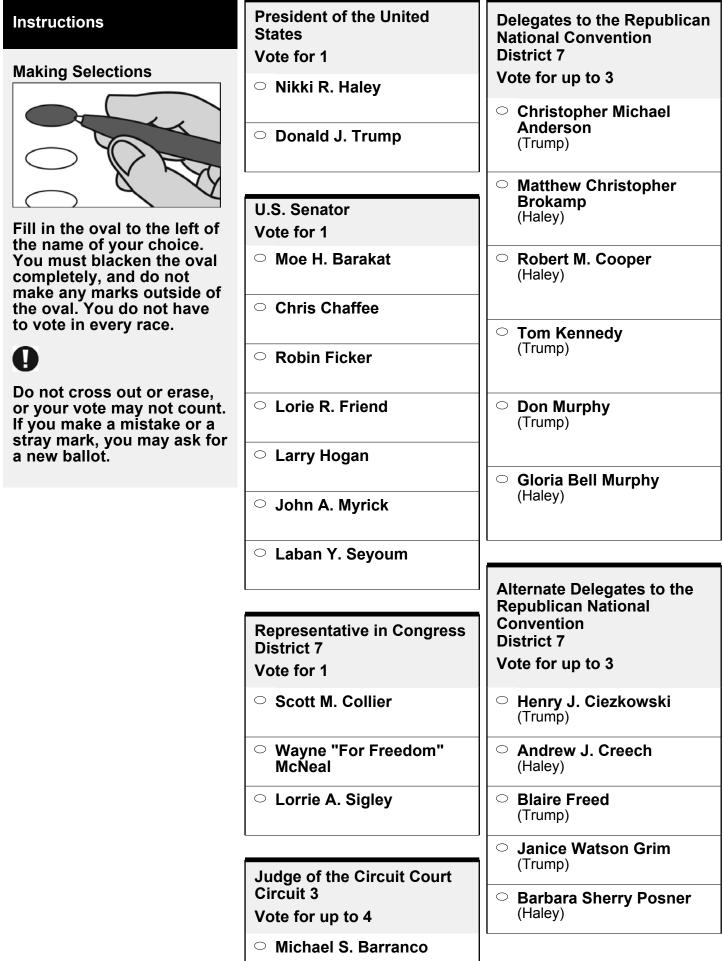

| Judge of the Circuit Court                         | ○ Janice Watson Grim<br>(Trump)                                  |
|                                                                                         | Circuit 3<br>Vote for up to 4                      | <ul> <li>Barbara Sherry Posner<br/>(Haley)</li> </ul>            |
|                                                                                         | <ul> <li>Michael S. Barranco</li> </ul>            |                                                                  |

 $\blacklozenge$ 

Michael S. Barranco
 Robert N. Daniels
 Patricia DeMaio
 Marc A. DeSimone, Jr.
 James Rhodes

## **BS REP 6** 001-006

State of Maryland, Baltimore County Republican Ballot



 $\Phi$ 

Michael S. Barranco
 Robert N. Daniels
 Patricia DeMaio
 Marc A. DeSimone, Jr.
 James Rhodes

## **BS REP 7** 001-007

State of Maryland, Baltimore County Republican Ballot

| Instructions                                                                            | President of the United                                     | Delegates to the Republican                                      |
|-----------------------------------------------------------------------------------------|-------------------------------------------------------------|------------------------------------------------------------------|
|                                                                                         | States<br>Vote for 1                                        | National Conventio