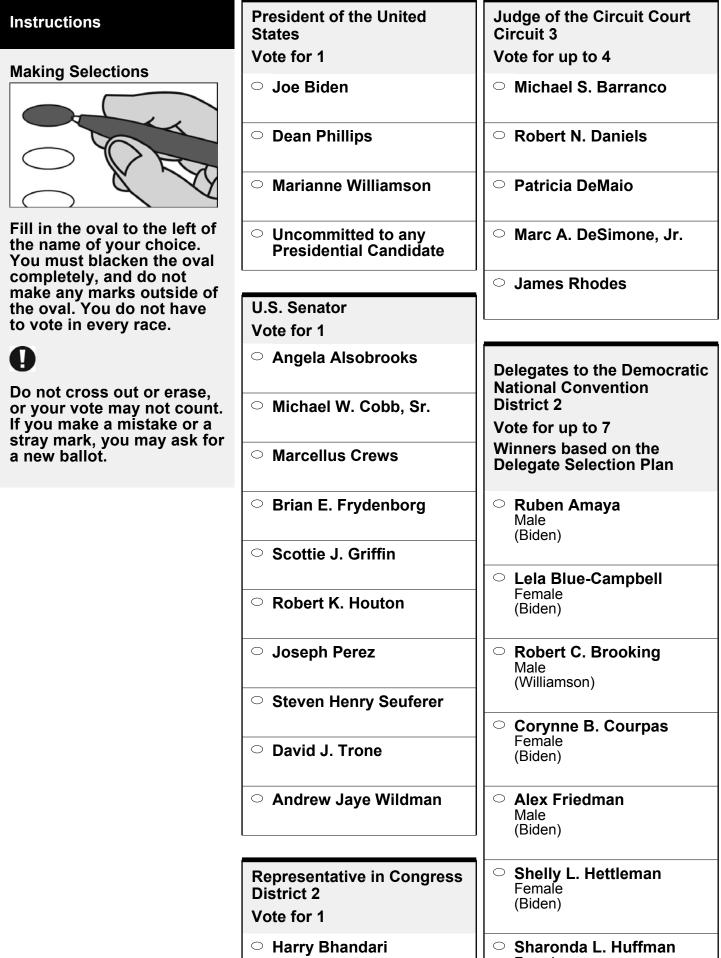

### **BS DEM 2** 001-002

|                                                        | Female<br>(Biden)        |
|--------------------------------------------------------|--------------------------|
| ○ Sia Kyriakakos                                       |                          |
|                                                        | C Louis Gregory Pecoraro |
| <ul> <li>John "Johnny O"<br/>Olszewski, Jr.</li> </ul> | Male<br>(Biden)          |
| ○ Sharron Reed-Burns                                   |                          |
| ○ Jessica Sjoberg                                      |                          |
| ○ Clint Spellman, Jr.                                  |                          |