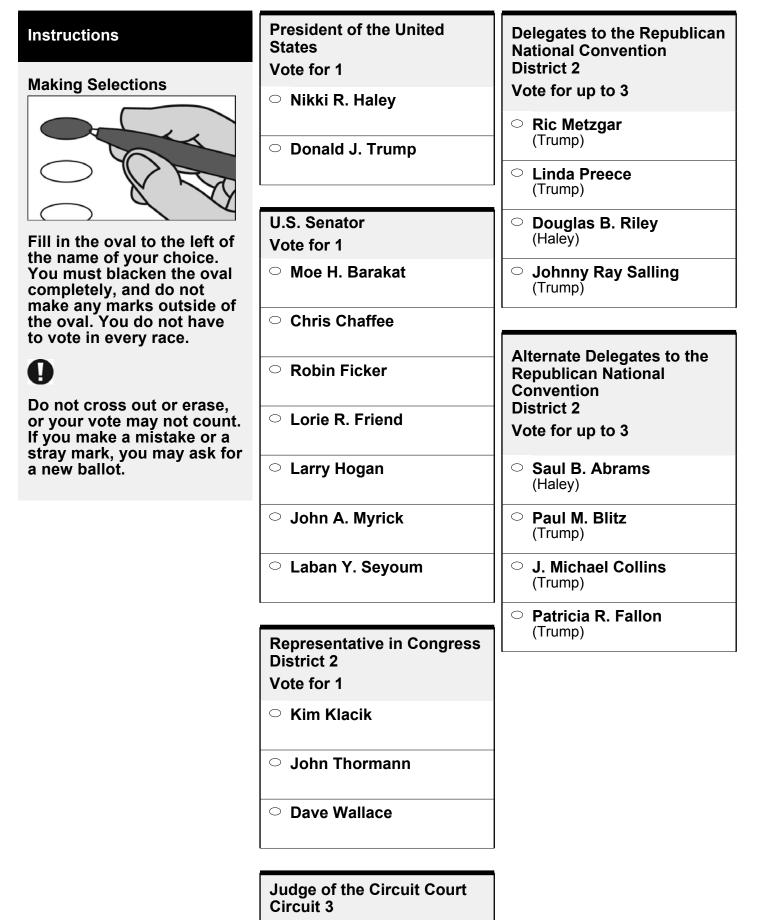

|                                                    |                                                                  |
|                                                                                                                        | ○ Michael S. Barranco                              |                                                                  |

 $\blacklozenge$ 

Michael S. Barranco
 Robert N. Daniels
 Patricia DeMaio
 Marc A. DeSimone, Jr.
 James Rhodes

## **BS REP 2** 001-002

State of Maryland, Baltimore County Republican Ballot



 $\Phi$ 

Michael S. Barranco
 Robert N. Daniels
 Patricia DeMaio
 Marc A. DeSimone, Jr.
 James Rhodes

# **BS REP 3** 001-003

State of Maryland, Baltimore County Republican Ballot



Vote for up to 4

Michael S. Barranco
 Robert N. Daniels
 Patricia DeMaio
 Marc A. DeSimone, Jr.
 James Rhodes

 $\Phi$ 



State of Maryland, Baltimore County **Republican Ballot** 



Vote for up to 4

> Michael S. Barranco

 $\Phi$ 

○ Robert N. Daniels ○ Patricia DeMaio ○ Marc A. DeSimone, Jr. ○ James Rhodes

## **BS REP 5** 001-005

State of Maryland, Baltimore County Republican Ballot

| Instructions                                                                            | President of the United                            | Delegates to the Republican                                      |
|-----------------------------------------------------------------------------------------|----------------------------------------------------|-----------------------------------------------