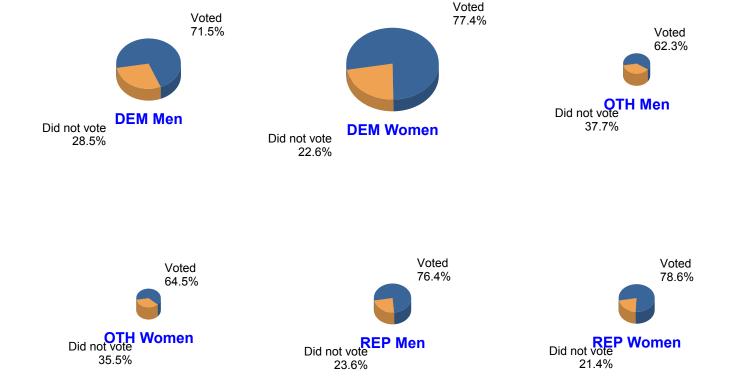

## **Voter Turnout by Party/Gender**

## Maryland 2012 General Election

Pie diameters are proportional to # of registered voters

| Total       | 73.5%     | 3,692,000   |                     | 2,714,000 |                   |
|-------------|-----------|-------------|---------------------|-----------|-------------------|
| OTH Women   | 64.5%     | 322,000     | 8.7%                | 208,000   | 7.7%              |
| OTH Men     | 62.3%     | 353,000     | 9.6%                | 220,000   | 8.1%              |
| REP Women   | 78.6%     | 469,000     | 12.7%               | 369,000   | 13.6%             |
| REP Men     | 76.4%     | 490,000     | 13.3%               | 374,000   | 13.8%             |
| DEM Women   | 77.4%     | 1,210,000   | 32.8%               | 936,000   | 34.5%             |
| DEM Men     | 71.5%     | 848,000     | 23.0%               | 607,000   | 22.4%             |
| arty/Gender | Turnout % | #Registered | Share of Total Reg. | #Voted    | Share of Total Vo |